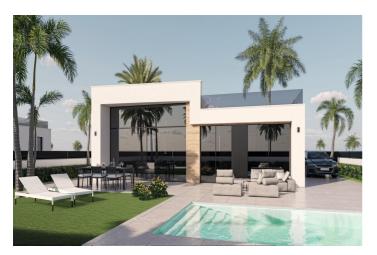

#### Bajo Guadalentín, Alhama de Murcia

NEW BUILD VILLAS IN CONDADO DE ALHAMA GOLF COURSE New build residential complex of villas in Condado de Alhama Golf Resort. Villas with 3 bedrooms, 2 bathrooms, open plan kitchen with living room, fitted wardrobes, terrace, private solarium and parking space in the garden. All villas include private swimming pool of 21 m2. INCLUDED in the price: - ALLOCATED PARKING SPACE in the private garden. - SOLARIUM with outside staircase. - BATHROOMS: the shower screens, vanities, mirrors and the LED lighting embedded in the false ceiling. - KITCHEN: the extractor fan, the LED lighting embedded in the ceiling. - AIR CONDITIONING pre-installed. - BUILT-IN CABINETS are lined. - ELECTRIC BLINDS. - AEROTHERMIA system. - WATER SOFTENER installation. - CHARGING POINT for ELECTRIC & HYBRID VEHICLE installation. - PRIVATE SWIMMING POOL. Located into the private enclosed golf resort of Condado de Alhama, between Alhama de Murcia and Mazarrón. Condado de Alhama Golf Resort is a fantastic Golf Resort with many facilities and services . A shopping centre, a sports centre, a variety of bars and restaurants, supermarkets and over 25 communal swimming pools and gardens. Condado de Alhama Golf Resort has its own Jack Nicklaus designed golf course and is only 15 minutes from the beautiful beaches of Bolnuevo and Mazarron. Mazarron has over 35 km of coastline, much of which is unspoilt coastline. Numerous beaches in the Bay of Mazarron have been awarded the Blue Flag for their quality. Condado de Alhama Golf Resort is only 20 minutes from the new Corvera International Airport.

## **Eigenschaften:**

Merkmale Location: Rural, Urbanisation Gated Private Pool Useable Build Space: 93 Msq. Solarium: Yes Number of Parking Spaces: 1 Garden Double Bedrooms: 3 Near Schools Air Conditioning: Pre-Installed CO2 -Emissionsbewertung B