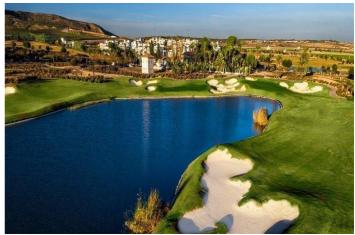

#### Bajo Guadalentín, Alhama de Murcia

NEW BUILD VILLAS IN CONDADO DE ALHAMA GOLF COURSE New build residential complex of villas in Condado de Alhama Golf Resort. Villas with 3 bedrooms, 2 bathrooms, open plan kitchen with living room, fitted wardrobes, terrace, private solarium and parking space in the garden. All villas include private swimming pool of 21 m2. INCLUDED in the price: - ALLOCATED PARKING SPACE in the private garden. - SOLARIUM with outside staircase. - BATHROOMS: the shower screens, vanities, mirrors and the LED lighting embedded in the false ceiling. - KITCHEN: the extractor fan, the LED lighting embedded in the ceiling. - AIR CONDITIONING pre-installed. - BUILT-IN CABINETS are lined. - ELECTRIC BLINDS. - AEROTHERMIA system. - WATER SOFTENER installation. - CHARGING POINT for ELECTRIC & HYBRID VEHICLE installation. - PRIVATE SWIMMING POOL. Located into the private enclosed golf resort of Condado de Alhama, between Alhama de Murcia and Mazarrón. Condado de Alhama Golf Resort is a fantastic Golf Resort with many facilities and services . A shopping centre, a sports centre, a variety of bars and restaurants, supermarkets and over 25 communal swimming pools and gardens. Condado de Alhama Golf Resort has its own Jack Nicklaus designed golf course and is only 15 minutes from the beautiful beaches of Bolnuevo and Mazarron. Mazarron has over 35 km of coastline, much of which is unspoilt coastline. Numerous beaches in the Bay of Mazarron have been awarded the Blue Flag for their quality. Condado de Alhama Golf Resort is only 20 minutes from the new Corvera International Airport.