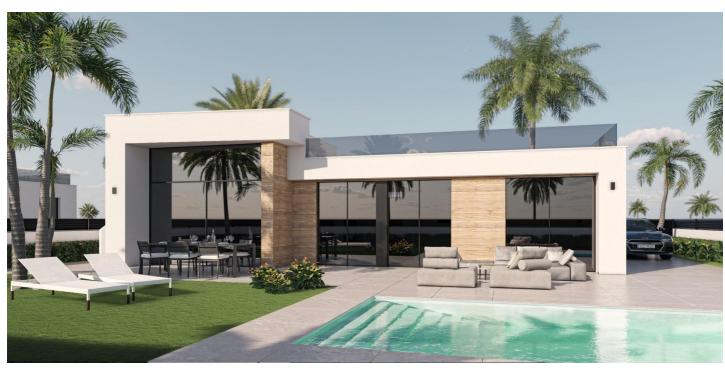

#### Bajo Guadalentín, Alhama de Murcia

NEW BUILD VILLAS IN CONDADO DE ALHAMA GOLF COURSE New build residential complex of villas in Condado de Alhama Golf Resort. Villas with 3 bedrooms, 2 bathrooms, open plan kitchen with living room, fitted wardrobes, terrace, private solarium and parking space in the garden. All villas include private swimming pool of 21 m2. INCLUDED in the price: - ALLOCATED PARKING SPACE in the private garden. - SOLARIUM with outside staircase. - BATHROOMS: the shower screens, vanities, mirrors and the LED lighting embedded in the false ceiling. - KITCHEN: the extractor fan, the LED lighting embedded in the ceiling. - AIR CONDITIONING pre-installed. - BUILT-IN CABINETS are lined. - ELECTRIC BLINDS. - AEROTHERMIA system. - WATER SOFTENER installation. - CHARGING POINT for ELECTRIC & HYBRID VEHICLE installation. - PRIVATE SWIMMING POOL. Located into the private enclosed golf resort of Condado de Alhama, between Alhama de Murcia and Mazarrón. Condado de Alhama Golf Resort is a fantastic Golf Resort with many facilities and services . A shopping centre, a sports centre, a variety of bars and restaurants, supermarkets and over 25 communal swimming pools and gardens. Condado de Alhama Golf Resort has its own Jack Nicklaus designed golf course and is only 15 minutes from the beautiful beaches of Bolnuevo and Mazarron. Mazarron has over 35 km of coastline, much of which is unspoilt coastline. Numerous beaches in the Bay of Mazarron have been awarded the Blue Flag for their quality. Condado de Alhama Golf Resort is only 20 minutes from the new Corvera International Airport.

## **Eigenschaften:**

Merkmale Location: Rural, Urbanisation Gated Private Pool Useable Build Space: 93 Msq. Solarium: Yes Number of Parking Spaces: 1 Garden Double Bedrooms: 3 Near Schools Air Conditioning: Pre-Installed CO2 -Emissionsbewertung B