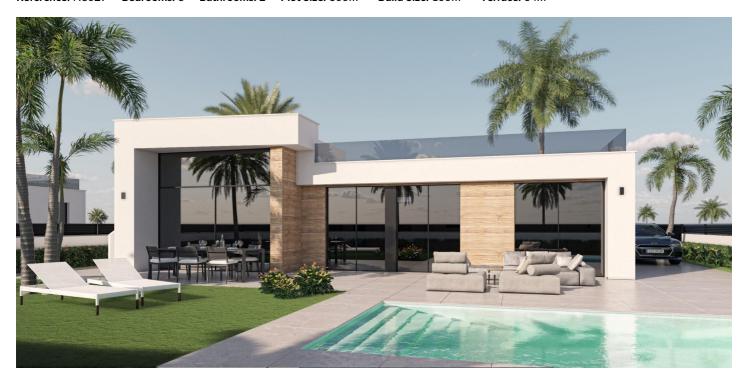

## Detached Villa for sale in Alhama de Murcia, Alhama de Murcia

305,000€

Reference: N8029 Bedrooms: 3 Bathrooms: 2 Plot Size: 300m<sup>2</sup> Build Size: 100m<sup>2</sup> Terrace: 64m<sup>2</sup>

## Bajo Guadalentín, Alhama de Murcia

NEW BUILD VILLAS IN CONDADO DE ALHAMA GOLF COURSE New build residential complex of villas in Condado de Alhama Golf Resort. Villas with 3 bedrooms, 2 bathrooms, open plan kitchen with living room, fitted wardrobes, terrace, private solarium and parking space in the garden. All villas include private swimming pool of 21 m2. INCLUDED in the price: - ALLOCATED PARKING SPACE in the private garden. - SOLARIUM with outside staircase. - BATHROOMS: the shower screens, vanities, mirrors and the LED lighting embedded in the false ceiling. - KITCHEN: the extractor fan, the LED lighting embedded in the ceiling. - AIR CONDITIONING pre-installed. - BUILT-IN CABINETS are lined. - ELECTRIC BLINDS. - AEROTHERMIA system. - WATER SOFTENER installation. - CHARGING POINT for ELECTRIC & HYBRID VEHICLE installation. - PRIVATE SWIMMING POOL. Located into the private enclosed golf resort of Condado de Alhama, between Alhama de Murcia and Mazarrón. Condado de Alhama Golf Resort is a fantastic Golf Resort with many facilities and services . A shopping centre, a sports centre, a variety of bars and restaurants, supermarkets and over 25 communal swimming pools and gardens. Condado de Alhama Golf Resort has its own Jack Nicklaus designed golf course and is only 15 minutes from the beautiful beaches of Bolnuevo and Mazarron. Mazarron has over 35 km of coastline, much of which is unspoilt coastline. Numerous beaches in the Bay of Mazarron have been awarded the Blue Flag for their quality. Condado de Alhama Golf Resort is only 20 minutes from the new Corvera International Airport.