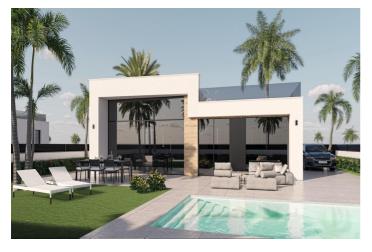

## Detached Villa for sale in Alhama de Murcia, Alhama de Murcia

305,000€

Reference: N8029 Bedrooms: 3 Bathrooms: 2 Plot Size: 300m<sup>2</sup> Build Size: 100m<sup>2</sup> Terrace: 64m<sup>2</sup>

## Bajo Guadalentín, Alhama de Murcia

NEW BUILD VILLAS IN CONDADO DE ALHAMA GOLF COURSE New build residential complex of villas in Condado de Alhama Golf Resort. Villas with 3 bedrooms, 2 bathrooms, open plan kitchen with living room, fitted wardrobes, terrace, private solarium and parking space in the garden. All villas include private swimming pool of 21 m2. INCLUDED in the price: - ALLOCATED PARKING SPACE in the private garden. - SOLARIUM with outside staircase. - BATHROOMS: the shower screens, vanities, mirrors and the LED lighting embedded in the false ceiling. - KITCHEN: the extractor fan, the LED lighting embedded in the ceiling. - AIR CONDITIONING pre-installed. - BUILT-IN CABINETS are lined. - ELECTRIC BLINDS. - AEROTHERMIA system. - WATER SOFTENER installation. - CHARGING POINT for ELECTRIC & HYBRID VEHICLE installation. - PRIVATE SWIMMING POOL. Located into the private enclosed golf resort of Condado de Alhama, between Alhama de Murcia and Mazarrón. Condado de Alhama Golf Resort is a fantastic Golf Resort with many facilities and services . A shopping centre, a sports centre, a variety of bars and restaurants, supermarkets and over 25 communal swimming pools and gardens. Condado de Alhama Golf Resort has its own Jack Nicklaus designed golf course and is only 15 minutes from the beautiful beaches of Bolnuevo and Mazarron. Mazarron has over 35 km of coastline, much of which is unspoilt coastline. Numerous beaches in the Bay of Mazarron have been awarded the Blue Flag for their quality. Condado de Alhama Golf Resort is only 20 minutes from the new Corvera International Airport.