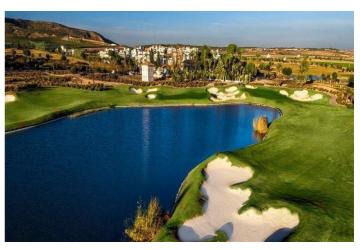

## Bajo Guadalentín, Alhama de Murcia

NEW BUILD VILLAS IN CONDADO DE ALHAMA GOLF COURSE New build residential complex of villas in Condado de Alhama Golf Resort. Villas with 3 bedrooms, 2 bathrooms, open plan kitchen with living room, fitted wardrobes, terrace, private solarium and parking space in the garden. All villas include private swimming pool of 21 m2. INCLUDED in the price: - ALLOCATED PARKING SPACE in the private garden. - SOLARIUM with outside staircase. - BATHROOMS: the shower screens, vanities, mirrors and the LED lighting embedded in the false ceiling. - KITCHEN: the extractor fan, the LED lighting embedded in the ceiling. - AIR CONDITIONING pre-installed. - BUILT-IN CABINETS are lined. - ELECTRIC BLINDS. - AEROTHERMIA system. - WATER SOFTENER installation. - CHARGING POINT for ELECTRIC & HYBRID VEHICLE installation. - PRIVATE SWIMMING POOL. Located into the private enclosed golf resort of Condado de Alhama, between Alhama de Murcia and Mazarrón. Condado de Alhama Golf Resort is a fantastic Golf Resort with many facilities and services . A shopping centre, a sports centre, a variety of bars and restaurants, supermarkets and over 25 communal swimming pools and gardens. Condado de Alhama Golf Resort has its own Jack Nicklaus designed golf course and is only 15 minutes from the beautiful beaches of Bolnuevo and Mazarron. Mazarron has over 35 km of coastline, much of which is unspoilt coastline. Numerous beaches in the Bay of Mazarron have been awarded the Blue Flag for their quality. Condado de Alhama Golf Resort is only 20 minutes from the new Corvera International Airport.