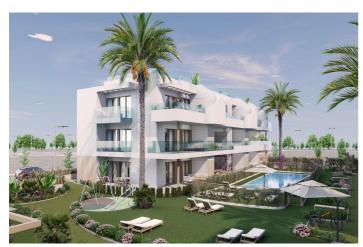

## Costa Blanca South, Pilar de la Horadada

NEW BUILD RESIDENTIAL COMPLEX IN PILAR DE LA HORADADA New Build residential of apartments and penthouses with exceptional finishes in Pilar de la Horadada. Ground floor apartments with private gardens, middle floor apartments with large terraces and top floor penthouses with private solariums. The kitchen is delivered fully furnished, leaving enough space for you to choose the appliances according to your preferences. Only noble materials have been used, such as interior carpentry made entirely of wood and exterior Climalit/aluminium windows, ideal both for their design and for the high thermal-acoustic level they have. All the terraces are south-facing. Automatic gates in the residential, both for pedestrian access and vehicle access. The building is surrounded by gardens, it will also have a communal swimming pool, parking inside the complex and each property has its own private storage room. In the vicinity of this residential complex you will find all the facilities of public transport, schools, supermarkets, shopping centres, golf courses and fantastic municipal parks with their children's playgrounds. Everything at your fingertips so that you can enjoy an excellent location. Pilar de la Horadada is a typical Spanish village in the most southern part of the Costa Blanca. The large main street has supermarkets, lots of shops, restaurants and bars and some lovely squares. The beautiful beaches of Torre de la Horadada and Mil Palmeras with fine sand promenade is just 5 minutes away. The airports of Corvera (Murcia) and Alicante are respectively 40 and 55 minutes away.