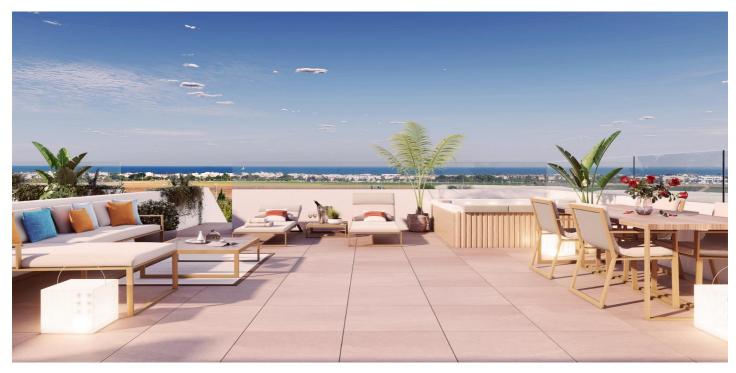

## Penthouse for sale in Pilar de la Horadada, Orihuela

Referenz: N7721 Schlafzimmer: 3 Badezimmer: 2 Garten: 93m<sup>2</sup> Terrasse: 59m<sup>2</sup>

## Costa Blanca South, Pilar de la Horadada

NEW BUILD RESIDENTIAL COMPLEX IN PILAR DE LA HORADADA New Build residential of apartments and penthouses with exceptional finishes in Pilar de la Horadada. Ground floor apartments with private gardens, middle floor apartments with large terraces and top floor penthouses with private solariums. The kitchen is delivered fully furnished, leaving enough space for you to choose the appliances according to your preferences. Only noble materials have been used, such as interior carpentry made entirely of wood and exterior Climalit/aluminium windows, ideal both for their design and for the high thermal-acoustic level they have. All the terraces are south-facing. Automatic gates in the residential, both for pedestrian access and vehicle access. The building is surrounded by gardens, it will also have a communal swimming pool, parking inside the complex and each property has its own private storage room. In the vicinity of this residential complex you will find all the facilities of public transport, schools, supermarkets, shopping centres, golf courses and fantastic municipal parks with their children's playgrounds. Everything at your fingertips so that you can enjoy an excellent location. Pilar de la Horadada is a typical Spanish village in the most southern part of the Costa Blanca. The large main street has supermarkets, lots of shops, restaurants and bars and some lovely squares. The beautiful beaches of Torre de la Horadada and Mil Palmeras with fine sand promenade is just 5 minutes away. The airports of Corvera (Murcia) and Alicante are respectively 40 and 55 minutes away.

## Eigenschaften:

| Merkmale                        | Energiebewertung | CO2 -Emissionsbewertung |
|---------------------------------|------------------|-------------------------|
| Gated                           | В                | В                       |
| Communal Pool                   |                  |                         |
| Useable Build Space: 83 Msq.    |                  |                         |
| Location: Coastal, Urbanisation |                  |                         |
| Terrace: 59 Msq.                |                  |                         |
| Near Commercial Center          |                  |                         |
| Solarium: Yes                   |                  |                         |
| Elevator/Lift                   |                  |                         |
| Near Bus Route                  |                  |                         |
| Number of Parking Spaces: 1     |                  |                         |
| Double Bedrooms: 3              |                  |                         |
| Near Schools                    |                  |                         |
| Beach: 2000 Meters              |                  |                         |
| Air Conditioning: Pre-Installed |                  |                         |
|                                 |                  |                         |