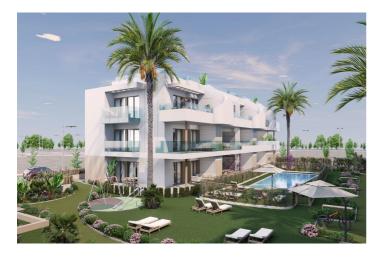

## Costa Blanca South, Pilar de la Horadada

NEW BUILD RESIDENTIAL COMPLEX IN PILAR DE LA HORADADA New Build residential of apartments and penthouses with exceptional finishes in Pilar de la Horadada. Ground floor apartments with private gardens, middle floor apartments with large terraces and top floor penthouses with private solariums. The kitchen is delivered fully furnished, leaving enough space for you to choose the appliances according to your preferences. Only noble materials have been used, such as interior carpentry made entirely of wood and exterior Climalit/aluminium windows, ideal both for their design and for the high thermal-acoustic level they have. All the terraces are south-facing. Automatic gates in the residential, both for pedestrian access and vehicle access. The building is surrounded by gardens, it will also have a communal swimming pool, parking inside the complex and each property has its own private storage room. In the vicinity of this residential complex you will find all the facilities of public transport, schools, supermarkets, shopping centres, golf courses and fantastic municipal parks with their children's playgrounds. Everything at your fingertips so that you can enjoy an excellent location. Pilar de la Horadada is a typical Spanish village in the most southern part of the Costa Blanca. The large main street has supermarkets, lots of shops, restaurants and bars and some lovely squares. The beautiful beaches of Torre de la Horadada and Mil Palmeras with fine sand promenade is just 5 minutes away. The airports of Corvera (Murcia) and Alicante are respectively 40 and 55 minutes away.