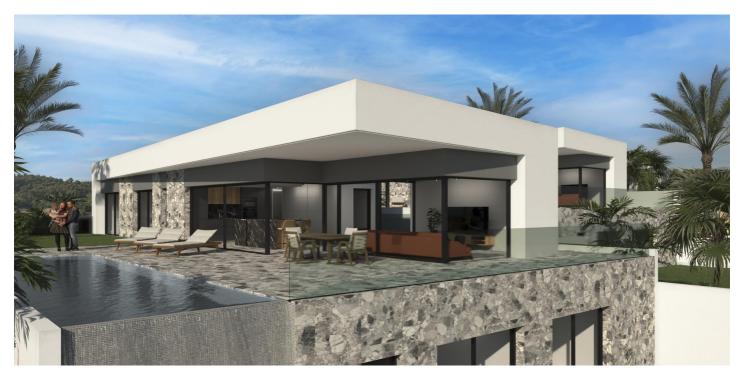

## Costa Blanca North, Finestrat

NEW BUILD VILLAS IN FINESTRAT New Build Modern villas in Finestrat. Villas with 4 bedrooms and 5 bathrooms, open plan kitchen with lounge area, terrace with swimming pool and magnificent views over Benidorm, double garage in semi-basement. Hydraulic lift with two stops. Underfloor heating with MITSUBISHI aerothermics in living rooms, kitchen, bathrooms and bedrooms. Installation of MITSUBISHI ducted air-conditioning with AIR ZONE system in living rooms, kitchen, bedrooms and laundry room. Self-locking motorised blinds in bedrooms. Domotics for underfloor heating and AACC control. Sliding screens in showers. Water softener. Osmosis. Motorised sectional garage door. Finestrat located in the Marina Baixa region of the Costa Blanca. Benidorm is just a five-minute drive from the properties and offers all the services you would need including shops, bars, restaurants, supermarkets, banks, pharmacies and several private international schools. Close to the beaches of Levante, Poniente and Cala de Finestrat, with more than 6km in length that are among the best in Europe awarded by the European Union with Blue Flags. All leisure services such as the theme parks of Aqua Natura, Terra Mítica, Terra Natura, Aqualandia and Mundomar, Sierra Cortina and Villaitana Golf courses, hiking and climbing in Puig Campana an incomparable natural setting or enjoy of nautical sports. Distance to the sea 4 km, to the airport 26 km and to the golf 1km. Complex located 40 minutes from Alicante airport.

## **Features:**

Features Energy Rating CO2 Emission Rating
Gated B B

Private Pool Terrace: 16 Msq.

Location: Coastal, Urbanisation

Beach: 4000 Meters

Useable Build Space: 250 Msq. Near Commercial Center Double Bedrooms: 4

Solarium: Yes Elevator/Lift

Number of Parking Spaces: 2

Views: Sea Double Garage Near Schools

Heating: Yes, Air Conditioning: Yes,

Pre-Installed