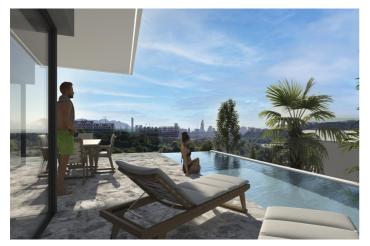

## Costa Blanca North, Finestrat

NEW BUILD VILLAS IN FINESTRAT New Build Modern villas in Finestrat. Villas with 4 bedrooms and 5 bathrooms, open plan kitchen with lounge area, terrace with swimming pool and magnificent views over Benidorm, double garage in semi-basement. Hydraulic lift with two stops. Underfloor heating with MITSUBISHI aerothermics in living rooms, kitchen, bathrooms and bedrooms. Installation of MITSUBISHI ducted air-conditioning with AIR ZONE system in living rooms, kitchen, bedrooms and laundry room. Self-locking motorised blinds in bedrooms. Domotics for underfloor heating and AACC control. Sliding screens in showers. Water softener. Osmosis. Motorised sectional garage door. Finestrat located in the Marina Baixa region of the Costa Blanca. Benidorm is just a five-minute drive from the properties and offers all the services you would need including shops, bars, restaurants, supermarkets, banks, pharmacies and several private international schools. Close to the beaches of Levante, Poniente and Cala de Finestrat, with more than 6km in length that are among the best in Europe awarded by the European Union with Blue Flags. All leisure services such as the theme parks of Aqua Natura, Terra Mítica, Terra Natura, Aqualandia and Mundomar, Sierra Cortina and Villaitana Golf courses, hiking and climbing in Puig Campana an incomparable natural setting or enjoy of nautical sports. Distance to the sea 4 km, to the airport 26 km and to the golf 1km. Complex located 40 minutes from Alicante airport.

## **Features:**

Features Energy Rating CO2 Emission Rating
Gated B B

Private Pool Terrace: 16 Msq.

Location: Coastal, Urbanisation

Beach: 4000 Meters

Useable Build Space: 250 Msq. Near Commercial Center Double Bedrooms: 4