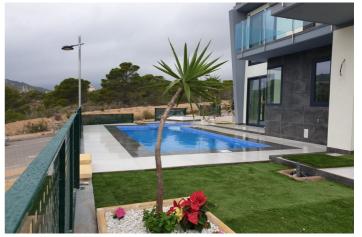

The villa is delivered fully finished including kitchen furniture, parking area, swimming pools and gardening with fencing.

This villas will be carried out with top quality materials and with an energy efficiency system through software with double flow ventilation.

## Eigenschaften:

| Merkmale                        | Energiebewertung |
|---------------------------------|------------------|
| Gated                           | В                |
| Private Pool                    |                  |
| Under-Build / Basement          |                  |
| Key Ready                       |                  |
| Near Commercial Center          |                  |
| Solarium: Yes                   |                  |
| Number of Parking Spaces: 2     |                  |
| Useable Build Space: 95 Msq.    |                  |
| Views: Sea                      |                  |
| Garden                          |                  |
| Terrace: 95 Msq.                |                  |
| Beach: 2500 Meters              |                  |
| Double Bedrooms: 3              |                  |
| Near Schools                    |                  |
| Air Conditioning: Pre-Installed |                  |
| Location: Coastal, Mountain     |                  |