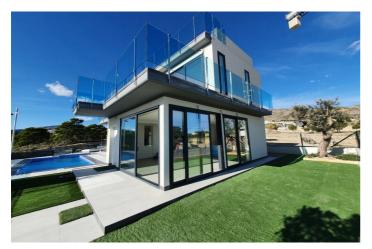

## Costa Blanca North, Finestrat

NEW BUILD VILLAS IN FINESTRAT

New Build modern villas in Finestrat with 3 bedrooms, 3 bathrooms, open plan lounge and kitchen, open terrace, solarium and parking space for 2 cars.

The villa is delivered fully finished including kitchen furniture, parking area, swimming pools and gardening with fencing.

This villas will be carried out with top quality materials and with an energy efficiency system through software with double flow ventilation.