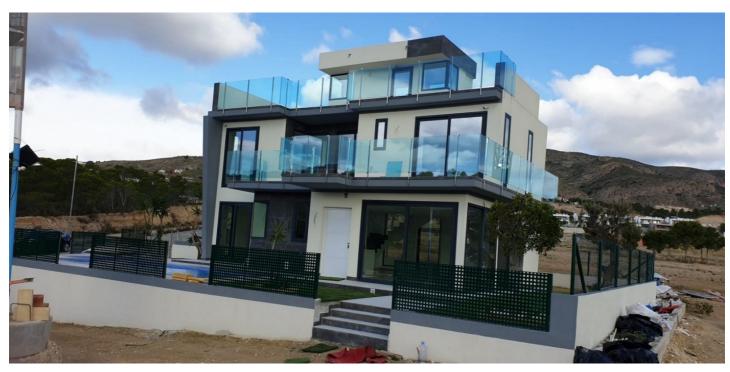

## Detached Villa for sale in Finestrat, Finestrat

Referenz: N6148 Schlafzimmer: 3 Badezimmer: 3 Grundstücksgröße: 271m<sup>2</sup> Garten: 110m<sup>2</sup> Terrasse: 95m<sup>2</sup>

## Costa Blanca North, Finestrat

NEW BUILD VILLAS IN FINESTRAT

New Build modern villas in Finestrat with 3 bedrooms, 3 bathrooms, open plan lounge and kitchen, open terrace, solarium and parking space for 2 cars.

The villa is delivered fully finished including kitchen furniture, parking area, swimming pools and gardening with fencing.

This villas will be carried out with top quality materials and with an energy efficiency system through software with double flow ventilation.