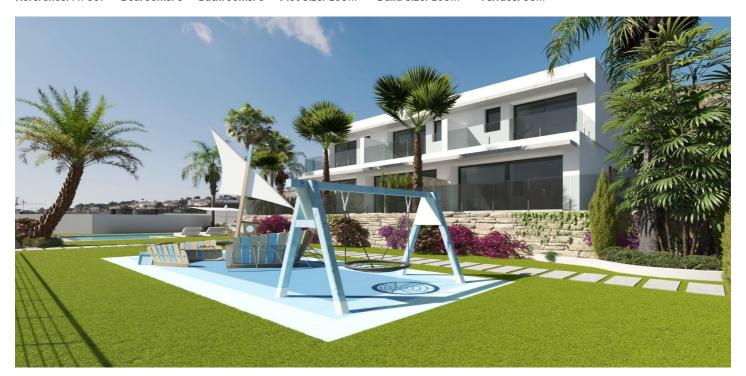

## Costa Blanca North, Finestrat

NEW BUILD TOWNHOUSES IN FINESTRAT New Build residential of townhouses and semi-detached villas in Sierra Cortina, Finestrat. All properties will have 3 spacious bedrooms and 3 elegant bathrooms to provide comfort and privacy to its inhabitants. The spacious living-dining room, with its integrated modern kitchen, will be the heart of the house, where family and friends will be able to gather and enjoy unforgettable moments. In addition, the house will be equipped with pre-installation for ducted air conditioning. Cutting-edge technology will be a prominent feature of this house, as it will be fully automated thanks to an advanced home automation system. From lighting control to security management, everything will be at your fingertips. Private garden will be an oasis of tranquillity where you can relax and enjoy nature. In addition, the property will have an impressive communal swimming pool, ideal for cooling off and socialising with neighbours, and a children's playground. New Build properties will offer a comfortable and functional space for the whole family. It will also have a private parking space for added convenience. In short, this brand new properties in Sierra Cortina will be a perfect residence for those who are looking for a comfortable and luxurious lifestyle. This magnificent New Built properties will be located in the exclusive Sierra Cortina urbanisation, just 5 minutes from Benidorm.

## **Features:**

Features Energy Rating CO2 Emission Rating
Gated B B

Terrace: 33 Msq. Communal Pool

Useable Build Space: 90 Msq.

**Near Childrens Parks** 

Location: Coastal, Urbanisation Near Commercial Center