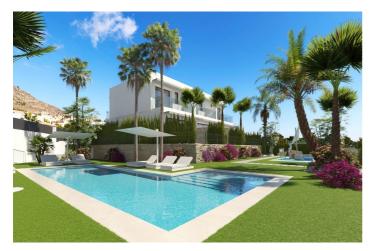

## Costa Blanca North, Finestrat

NEW BUILD TOWNHOUSES IN FINESTRAT New Build residential of townhouses and semi-detached villas in Sierra Cortina, Finestrat. All properties will have 3 spacious bedrooms and 3 elegant bathrooms to provide comfort and privacy to its inhabitants. The spacious living-dining room, with its integrated modern kitchen, will be the heart of the house, where family and friends will be able to gather and enjoy unforgettable moments. In addition, the house will be equipped with pre-installation for ducted air conditioning. Cutting-edge technology will be a prominent feature of this house, as it will be fully automated thanks to an advanced home automation system. From lighting control to security management, everything will be at your fingertips. Private garden will be an oasis of tranquillity where you can relax and enjoy nature. In addition, the property will have an impressive communal swimming pool, ideal for cooling off and socialising with neighbours, and a children's playground. New Build properties will offer a comfortable and functional space for the whole family. It will also have a private parking space for added convenience. In short, this brand new properties in Sierra Cortina will be a perfect residence for those who are looking for a comfortable and luxurious lifestyle. This magnificent New Built properties will be located in the exclusive Sierra Cortina urbanisation, just 5 minutes from Benidorm.

## **Features:**

Features Energy Rating CO2 Emission Rating
Gated B B

Terrace: 33 Msq. Communal Pool

Useable Build Space: 90 Msq.

**Near Childrens Parks** 

Location: Coastal, Urbanisation Near Commercial Center