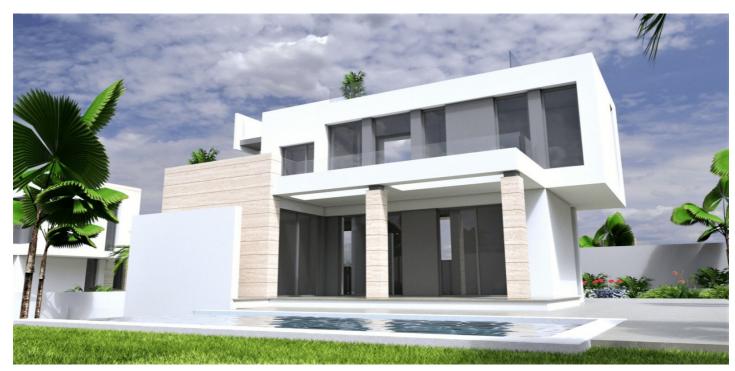

## Detached Villa for sale in Torrevieja, Torrevieja

Reference: N6894

Bedrooms: 3 Bathrooms: 3 Plot Size: 400m<sup>2</sup> Build Size: 185m<sup>2</sup> Terrace: 89m<sup>2</sup>

## Costa Blanca South, Torrevieja

NEW BUILD VILLAS IN TORREVIEJA New Build Project of 3 villas in a quiet residential area Aguas Nuevas of Torrevieja, province of Alicante. Beautiful villa has 3 bedrooms, 3 bathrooms, living room - dining room - kitchen, 2 terraces, balcony, basement - garage, solarium. Villas located 10 minutes walk from the sea, next to the park, shops, restaurants, cafes. Torrevieja is a Spanish town in the province of Alicante, on the Costa Blanca. It is known for its typically Mediterranean climate and coastline. It has boardwalks with resorts along its sandy beaches. The small Museum of the Sea and Salt houses exhibitions on the fishing and salt history of the city. In the interior, the Lagunas de La Mata-Torrevieja Natural Park has trails and two salty lagoons, one pink and the other green. Alicante airport located 40 minutes away and Murcia airport about 1 hour away.

## Features:

| Features                        | Energy Rating |
|---------------------------------|---------------|
| Gated                           | В             |
| Private Pool                    |               |
| Under-Build / Basement          |               |
| Useable Build Space: 110 Msq.   |               |
| Key Ready                       |               |
| Near Commercial Center          |               |
| Solarium: Yes                   |               |
| Number of Parking Spaces: 1     |               |
| Garden                          |               |
| Beach: 200 Meters               |               |
| Location: Coastal               |               |
| Double Bedrooms: 3              |               |
| Near Schools                    |               |
| Air Conditioning: Pre-Installed |               |
| Terrace: 89 Msq.                |               |