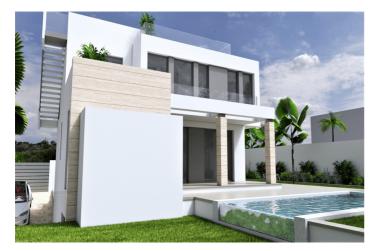

## Detached Villa for sale in Torrevieja, Torrevieja

Reference: N6894

Bedrooms: 3 Bathrooms: 3 Plot Size: 400m<sup>2</sup> Build Size: 185m<sup>2</sup> Terrace: 89m<sup>2</sup>

## Costa Blanca South, Torrevieja

NEW BUILD VILLAS IN TORREVIEJA New Build Project of 3 villas in a quiet residential area Aguas Nuevas of Torrevieja, province of Alicante. Beautiful villa has 3 bedrooms, 3 bathrooms, living room - dining room - kitchen, 2 terraces, balcony, basement - garage, solarium. Villas located 10 minutes walk from the sea, next to the park, shops, restaurants, cafes. Torrevieja is a Spanish town in the province of Alicante, on the Costa Blanca. It is known for its typically Mediterranean climate and coastline. It has boardwalks with resorts along its sandy beaches. The small Museum of the Sea and Salt houses exhibitions on the fishing and salt history of the city. In the interior, the Lagunas de La Mata-Torrevieja Natural Park has trails and two salty lagoons, one pink and the other green. Alicante airport located 40 minutes away and Murcia airport about 1 hour away.

## Features:

| Features                        | Energy Rating |
|---------------------------------|---------------|
| Gated                           | В             |
| Private Pool                    |               |
| Under-Build / Basement          |               |
| Useable Build Space: 110 Msq.   |               |
| Key Ready                       |               |
| Near Commercial Center          |               |
| Solarium: Yes                   |               |
| Number of Parking Spaces: 1     |               |
| Garden                          |               |
| Beach: 200 Meters               |               |
| Location: Coastal               |               |
| Double Bedrooms: 3              |               |
| Near Schools                    |               |
| Air Conditioning: Pre-Installed |               |
| Terrace: 89 Msq.                |               |