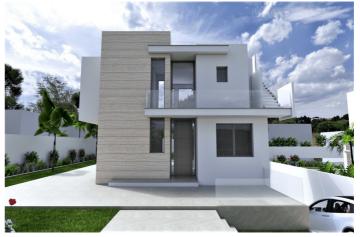

## Detached Villa for sale in Torrevieja, Torrevieja

Reference: N6894

Bedrooms: 3 Bathrooms: 3 Plot Size: 400m<sup>2</sup> Build Size: 185m<sup>2</sup> Terrace: 89m<sup>2</sup>

## Costa Blanca South, Torrevieja

NEW BUILD VILLAS IN TORREVIEJA New Build Project of 3 villas in a quiet residential area Aguas Nuevas of Torrevieja, province of Alicante. Beautiful villa has 3 bedrooms, 3 bathrooms, living room - dining room - kitchen, 2 terraces, balcony, basement - garage, solarium. Villas located 10 minutes walk from the sea, next to the park, shops, restaurants, cafes. Torrevieja is a Spanish town in the province of Alicante, on the Costa Blanca. It is known for its typically Mediterranean climate and coastline. It has boardwalks with resorts along its sandy beaches. The small Museum of the Sea and Salt houses exhibitions on the fishing and salt history of the city. In the interior, the Lagunas de La Mata-Torrevieja Natural Park has trails and two salty lagoons, one pink and the other green. Alicante airport located 40 minutes away and Murcia airport about 1 hour away.

## Features:

| Features                        | Energy Rating |
|---------------------------------|---------------|
| Gated                           | В             |
| Private Pool                    |               |
| Under-Build / Basement          |               |
| Useable Build Space: 110 Msq.   |               |
| Key Ready                       |               |
| Near Commercial Center          |               |
| Solarium: Yes                   |               |
| Number of Parking Spaces: 1     |               |
| Garden                          |               |
| Beach: 200 Meters               |               |
| Location: Coastal               |               |
| Double Bedrooms: 3              |               |
| Near Schools                    |               |
| Air Conditioning: Pre-Installed |               |
| Terrace: 89 Msq.                |               |