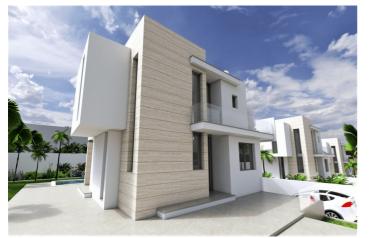

## Detached Villa for sale in Torrevieja, Torrevieja

Reference: N6894

Bedrooms: 3 Bathrooms: 3 Plot Size: 400m<sup>2</sup> Build Size: 185m<sup>2</sup> Terrace: 89m<sup>2</sup>

## Costa Blanca South, Torrevieja

NEW BUILD VILLAS IN TORREVIEJA New Build Project of 3 villas in a quiet residential area Aguas Nuevas of Torrevieja, province of Alicante. Beautiful villa has 3 bedrooms, 3 bathrooms, living room - dining room - kitchen, 2 terraces, balcony, basement - garage, solarium. Villas located 10 minutes walk from the sea, next to the park, shops, restaurants, cafes. Torrevieja is a Spanish town in the province of Alicante, on the Costa Blanca. It is known for its typically Mediterranean climate and coastline. It has boardwalks with resorts along its sandy beaches. The small Museum of the Sea and Salt houses exhibitions on the fishing and salt history of the city. In the interior, the Lagunas de La Mata-Torrevieja Natural Park has trails and two salty lagoons, one pink and the other green. Alicante airport located 40 minutes away and Murcia airport about 1 hour away.

## Features:

| Features                        | Energy Rating |
|---------------------------------|---------------|
| Gated                           | В             |
| Private Pool                    |               |
| Under-Build / Basement          |               |
| Useable Build Space: 110 Msq.   |               |
| Key Ready                       |               |
| Near Commercial Center          |               |
| Solarium: Yes                   |               |
| Number of Parking Spaces: 1     |               |
| Garden                          |               |
| Beach: 200 Meters               |               |
| Location: Coastal               |               |
| Double Bedrooms: 3              |               |
| Near Schools                    |               |
| Air Conditioning: Pre-Installed |               |
| Terrace: 89 Msq.                |               |