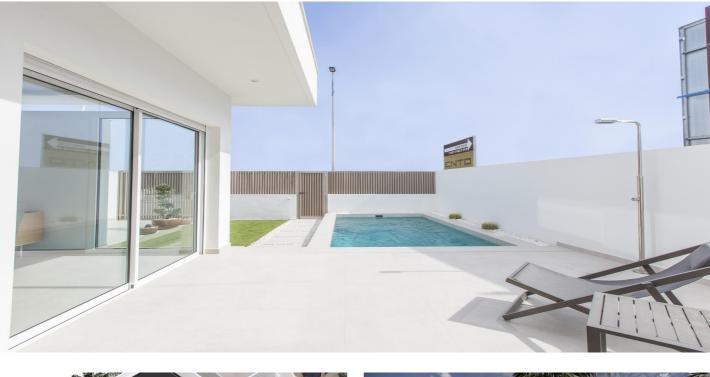

## Costa Calida, San Javier

NEW BUILD VILLAS IN SAN JAVIER New Build project of detached villas in San Javier. New Build villas are distributed over two floors plus the spacious roof terrace with beautiful views of the surroundings. On the ground floor there is a bright living room with open plan kitchen and access to the terrace, a double bedroom with fitted wardrobe and a bathroom. On the first floor there are 2 spacious bedrooms, one with built-in wardrobe and the other one with dressing room and bathroom en suite. Private garden with the pool and parking space. San Javier is close to all amenities with easy access to the beach, water sports, shops and the transport network. Here you can enjoy all of the facilities that San Javier has to offer such as the local shops, bars and restaurants as well as being near to shopping centres, the airport of Murcia and all of the beautiful places to be found along the Mar Menor. Corvera/Murcia airport is 30 minutes away and Alicante airport is 45 minutes away.

## Eigenschaften:

| Merkmale                        | Energiebewertung |
|---------------------------------|------------------|
| Gated                           | В                |
| Private Pool                    |                  |
| WC: 1                           |                  |
| Near Commercial Center          |                  |
| Solarium: Yes                   |                  |
| Useable Build Space: 105 Msq.   |                  |
| Number of Parking Spaces: 1     |                  |
| Garden                          |                  |
| Beach: 2500 Meters              |                  |
| Location: Coastal               |                  |
| Double Bedrooms: 3              |                  |
| Near Schools                    |                  |
| Terrace: 43 Msq.                |                  |
| Air Conditioning: Pre-Installed |                  |