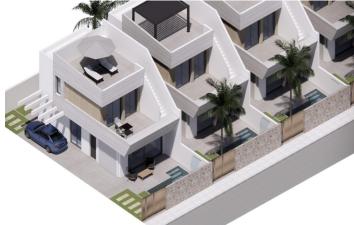

## Costa Calida, San Javier

NEW BUILD VILLAS IN SAN JAVIER New Build project of detached villas in San Javier. New Build villas are distributed over two floors plus the spacious roof terrace with beautiful views of the surroundings. On the ground floor there is a bright living room with open plan kitchen and access to the terrace, a double bedroom with fitted wardrobe and a bathroom. On the first floor there are 2 spacious bedrooms, one with built-in wardrobe and the other one with dressing room and bathroom en suite. Private garden with the pool and parking space. San Javier is close to all amenities with easy access to the beach, water sports, shops and the transport network. Here you can enjoy all of the facilities that San Javier has to offer such as the local shops, bars and restaurants as well as being near to shopping centres, the airport of Murcia and all of the beautiful places to be found along the Mar Menor. Corvera/Murcia airport is 30 minutes away and Alicante airport is 45 minutes away.