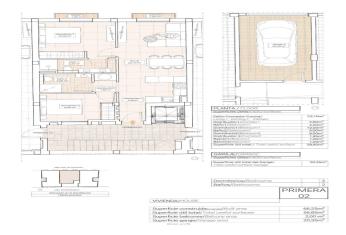

### las Nieves

Reference: N8771 Bedrooms: 2 Bathrooms: 2 Build Size: 66m<sup>2</sup> Terrace: 2m<sup>2</sup>

Bruce Dierickx Del Sol Estates | +34 691 890 756 | info@delsolestates.com Page: 1 / 3

## **Features:**

Features Double Bedrooms: 2 Elevator/Lift Number of Parking Spaces: 1 Near Schools Air Conditioning: Pre-Installed Energy Rating B CO2 Emission Rating B