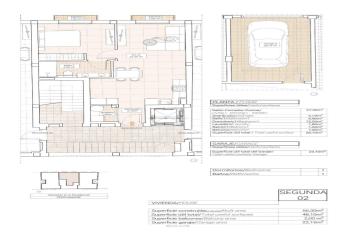

#### las Nieves

Reference: N8770 Bedrooms: 1 Bathrooms: 1 Build Size: 56m<sup>2</sup> Terrace: 2m<sup>2</sup>

Bruce Dierickx Del Sol Estates | +34 691 890 756 | info@delsolestates.com Page: 1 / 3

## Features:

Features Elevator/Lift Number of Parking Spaces: 1 Near Schools Air Conditioning: Pre-Installed Double Bedrooms: 1 Energy Rating B CO2 Emission Rating B