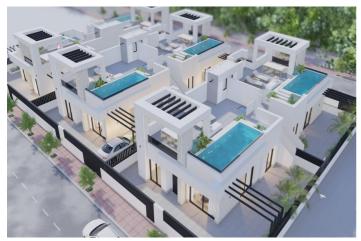

## NEW BUILD QUADS IN PRIVATE GATED RESORT IN PROVINCE OF MURCIA

New Build modern villas with 3 bedrooms, 2 bathrooms, open plan kitchen with spacious living room all on one level, fitted wardrobes, large impressive multi purpose fully finished basement and solarium with private pool.

## **Features:**

Features Energy Rating CO2 Emission Rating
Gated B B

**Private Pool** 

Under-Build / Basement Near Childrens Parks

Location: Coastal, Urbanisation

**Near Commercial Center** 

Solarium: Yes

Useable Build Space: 95 Msq. Number of Parking Spaces: 1