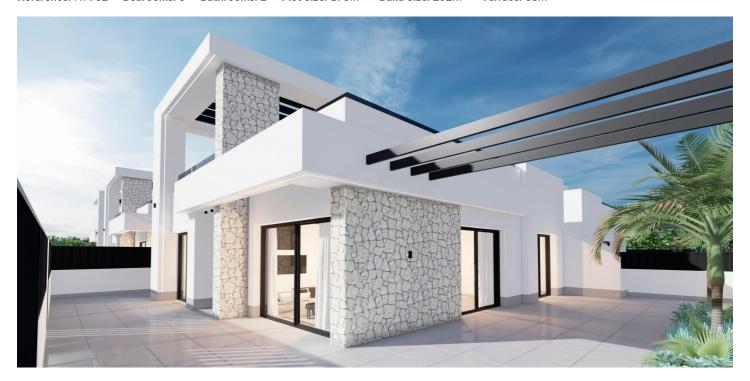

## NEW BUILD QUADS IN PRIVATE GATED RESORT IN PROVINCE OF MURCIA

New Build modern villas with 3 bedrooms, 2 bathrooms, open plan kitchen with spacious living room all on one level, fitted wardrobes, large impressive multi purpose fully finished basement and solarium with private pool.

Modern villas located in a great central position close to the lagoon.

Private gated resort with a main access entrance and 24 hours security. The resort is designed around an impressive 126.000 m2 green area.