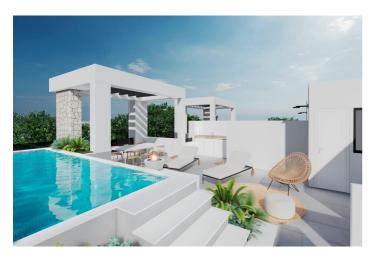

## NEW BUILD QUADS IN PRIVATE GATED RESORT IN PROVINCE OF MURCIA

New Build modern villas with 3 bedrooms, 2 bathrooms, open plan kitchen with spacious living room all on one level, fitted wardrobes, large impressive multi purpose fully finished basement and solarium with private pool.

## **Features:**

Features Energy Rating CO2 Emission Rating
Gated B B

**Private Pool** 

Under-Build / Basement Near Childrens Parks

Location: Coastal, Urbanisation

**Near Commercial Center** 

Solarium: Yes

Useable Build Space: 95 Msq. Number of Parking Spaces: 1