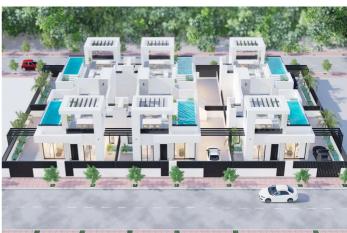

## NEW BUILD QUADS IN PRIVATE GATED RESORT IN PROVINCE OF MURCIA

New Build modern villas with 3 bedrooms, 2 bathrooms, open plan kitchen with spacious living room all on one level, fitted wardrobes, large impressive multi purpose fully finished basement and solarium with private pool.

Modern villas located in a great central position close to the lagoon.

Private gated resort with a main access entrance and 24 hours security. The resort is designed around an impressive 126.000 m2 green area.