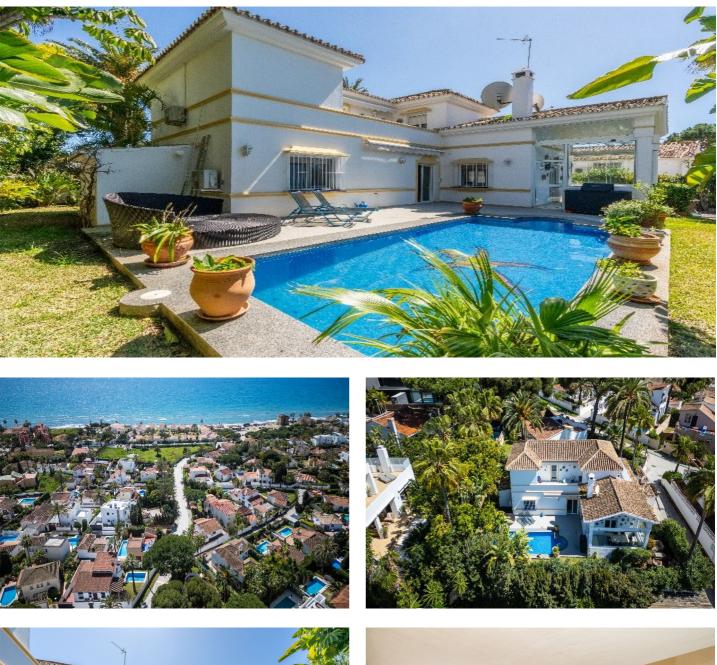

## Costa del Sol, Marbesa

Located in the peaceful, secure residential area of Marbesa, this warm Mediterranean-style villa offers the perfect blend of comfort, privacy, and convenience. Just a 1-minute walk from the beach, close to all amenities, and only a short drive to Marbella and Málaga Airport.

The property boasts a magnificent private garden and pool, creating a serene retreat. The villa features 3 bedrooms all with en-suites across two floors:

On the main floor of 126 m2; hallway with guest toilet, spectacular living room adjacent to a modern kitchen and seamless connection to the verandah (porch) and garden & pool of 24m2. 1 bedrooms (delete s) with ensuite bathroom.

Upper floor of 88 m2 Two bedrooms with 2 ensuite bathrooms leading onto terrace with lovely sea views, including a master suite with (a dressing room?) and terrace.

Basement of 116 m2 with lock up garage for 2 cars plus storage room.

The home offers heated floors and wall radiators throughout, ensuring year-round comfort. Private parking for two cars completes this exceptional property.

A perfect Mediterranean retreat to enjoy life under the sun. Call us to schedule a visit!