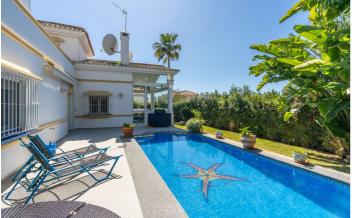

The property boasts a magnificent private garden and pool, creating a serene retreat. The villa features 3 bedrooms all with en-suites across two floors:

On the main floor of 126 m2; hallway with guest toilet, spectacular living room adjacent to a modern kitchen and seamless connection to the verandah (porch) and garden & pool of 24m2. 1 bedrooms (delete s) with ensuite bathroom.

The home offers heated floors and wall radiators throughout, ensuring year-round comfort. Private parking for two cars completes this exceptional property.

A perfect Mediterranean retreat to enjoy life under the sun. Call us to schedule a visit!

-Chlorine pool.

--Reverse cycle air con in lounge and all bedrooms.

-Gas powered central heating.