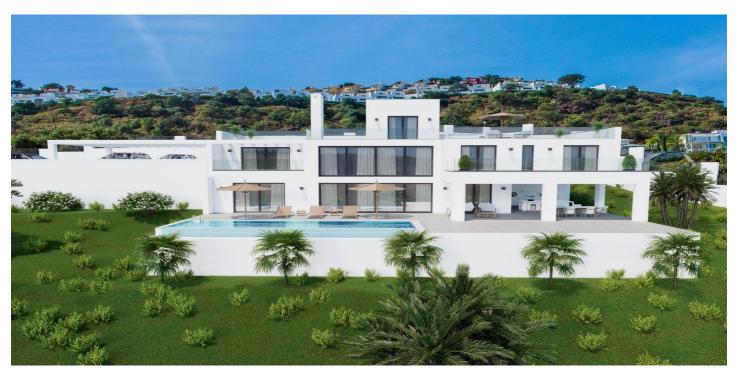

## Costa del Sol, La Mairena

Nestled in the serene and prestigious enclave of La Mairena, this stunning off-plan villa epitomizes luxury and modern living. The villa spans a generous plot, offering expansive living spaces both indoors and outdoors. Featuring 4 spacious bedrooms and 4 elegantly designed bathrooms, the villa boasts an open-concept layout that seamlessly blends contemporary aesthetics with functional design. Each bedroom is a private retreat, complete with en-suite bathrooms, large windows, with breathtaking views of the surrounding landscape. The main living area is a masterpiece of modern architecture, with floor-to-ceiling windows that flood the 357m² space with natural light and offer panoramic vistas. The state-of-the-art kitchen, equipped with top-of-the-line appliances, flows effortlessly into the dining and living areas, creating a perfect environment for entertaining and family gatherings. Outside, the villa is surrounded by beautifully landscaped gardens, a private infinity pool, spacious terraces totaling 40m² and a porch of 70 m², providing the ultimate setting for relaxation and outdoor living. It also includes a private garage. Situated in the tranquil and exclusive area of La Mairena, this villa offers privacy and seclusion while being just a short drive from Marbella's world-class amenities, including fine dining, shopping, and pristine beaches. This is a unique opportunity to own a piece of paradise in one of Costa del Sol's most coveted locations.