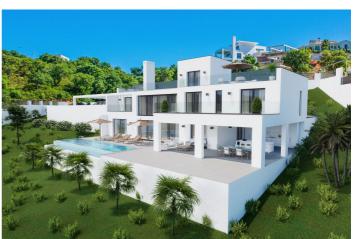

## Costa del Sol, La Mairena

Nestled in the serene and prestigious enclave of La Mairena, this stunning off-plan villa epitomizes luxury and modern living. The villa spans a generous plot, offering expansive living spaces both indoors and outdoors. Featuring 4 spacious bedrooms and 4 elegantly designed bathrooms, the villa boasts an open-concept layout that seamlessly blends contemporary aesthetics with functional design. Each bedroom is a private retreat, complete with en-suite bathrooms, large windows, with breathtaking views of the surrounding landscape. The main living area is a masterpiece of modern architecture, with floor-to-ceiling windows that flood the 357m² space with natural light and offer panoramic vistas. The state-of-the-art kitchen, equipped with top-of-the-line appliances, flows effortlessly into the dining and living areas, creating a perfect environment for entertaining and family gatherings. Outside, the villa is surrounded by beautifully landscaped gardens, a private infinity pool, spacious terraces totaling 40m² and a porch of 70 m², providing the ultimate setting for relaxation and outdoor living. It also includes a private garage. Situated in the tranquil and exclusive area of La Mairena, this villa offers privacy and seclusion while being just a short drive from Marbella's world-class amenities, including fine dining, shopping, and pristine beaches. This is a unique opportunity to own a piece of paradise in one of Costa del Sol's most coveted locations.