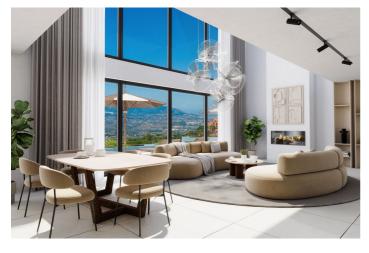

## Costa del Sol, La Mairena

Nestled in the serene and prestigious enclave of La Mairena, this stunning off-plan villa epitomizes luxury and modern living. The villa spans a generous plot, offering expansive living spaces both indoors and outdoors. Featuring 4 spacious bedrooms and 4 elegantly designed bathrooms, the villa boasts an open-concept layout that seamlessly blends contemporary aesthetics with functional design. Each bedroom is a private retreat, complete with en-suite bathrooms, large windows, with breathtaking views of the surrounding landscape. The main living area is a masterpiece of modern architecture, with floor-to-ceiling windows that flood the 357m² space with natural light and offer panoramic vistas. The state-of-the-art kitchen, equipped with top-of-the-line appliances, flows effortlessly into the dining and living areas, creating a perfect environment for entertaining and family gatherings. Outside, the villa is surrounded by beautifully landscaped gardens, a private infinity pool, spacious terraces totaling 40m² and a porch of 70 m², providing the ultimate setting for relaxation and outdoor living. It also includes a private garage. Situated in the tranquil and exclusive area of La Mairena, this villa offers privacy and seclusion while being just a short drive from Marbella's world-class amenities, including fine dining, shopping, and pristine beaches. This is a unique opportunity to own a piece of paradise in one of Costa del Sol's most coveted locations.