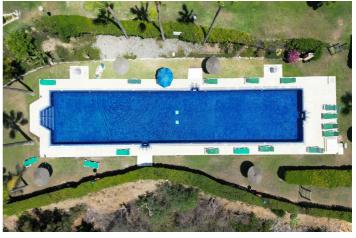

## Costa del Sol, Sierra Blanca

Discover this fantastic south-facing apartment just minutes from Marbella's center, the beach, and Puerto Banus. This exclusive residence features two beautiful swimming pools within lush communal gardens and 24-hour security for peace of mind. Situated on the ground floor, the apartment boasts a spacious, partly covered terrace offering privacy and stunning panoramic views over the lush gardens with palm trees and the Mediterranean Sea in the distance. Inside, you'll find a welcoming entrance hall, a modern kitchen with Siemens appliances, a cozy breakfast corner, and a separate terrace. The master bedroom has direct access to the main terrace and features a luxurious en-suite bathroom. The guest bedroom also includes an en-suite bathroom and terrace access. The lounge, complete with a fireplace, opens onto the main terrace, ideal for dining, lounging, and sunbathing. Additional features include marble floors, full air conditioning, a videophone, an alarm system, and electric shutters. The property also offers convenient access to an underground garage with ample parking and a spacious storage room.