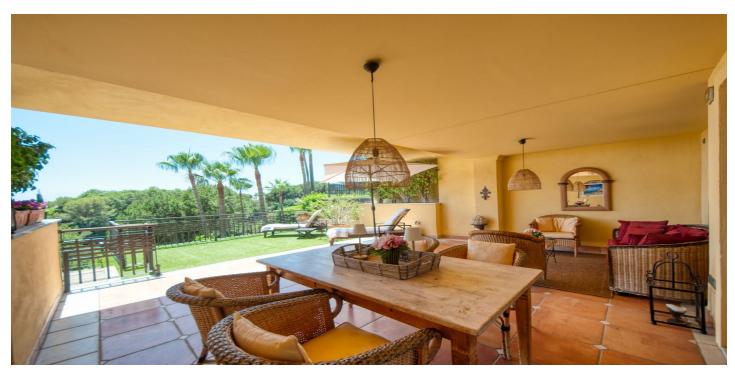

## Costa del Sol, Sierra Blanca

Discover this fantastic south-facing apartment just minutes from Marbella's center, the beach, and Puerto Banus. This exclusive residence features two beautiful swimming pools within lush communal gardens and 24-hour security for peace of mind. Situated on the ground floor, the apartment boasts a spacious, partly covered terrace offering privacy and stunning panoramic views over the lush gardens with palm trees and the Mediterranean Sea in the distance. Inside, you'll find a welcoming entrance hall, a modern kitchen with Siemens appliances, a cozy breakfast corner, and a separate terrace. The master bedroom has direct access to the main terrace and features a luxurious en-suite bathroom. The guest bedroom also includes an en-suite bathroom and terrace access. The lounge, complete with a fireplace, opens onto the main terrace, ideal for dining, lounging, and sunbathing. Additional features include marble floors, full air conditioning, a videophone, an alarm system, and electric shutters. The property also offers convenient access to an underground garage with ample parking and a spacious storage room.