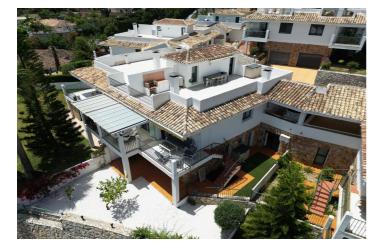

## Costa del Sol, Benalmádena

Semi detached townhouse close to the center of Benalmadena. A carport next to the main entrance. On the main floor are the kitchen, bedroom with en-suite bathroom, lounge-dining with access to a covered terrace that is partly glaze in and a guest toilet. Very good sea views from this level. On the upper floor is the solarium with even better sea views and a BBQ area. On the lower level are two bedrooms that share a bathroom and a very large bedroom with en-suite bathroom. Laundry room. The bedrooms on the lower leven all have access to the garden/terrace.