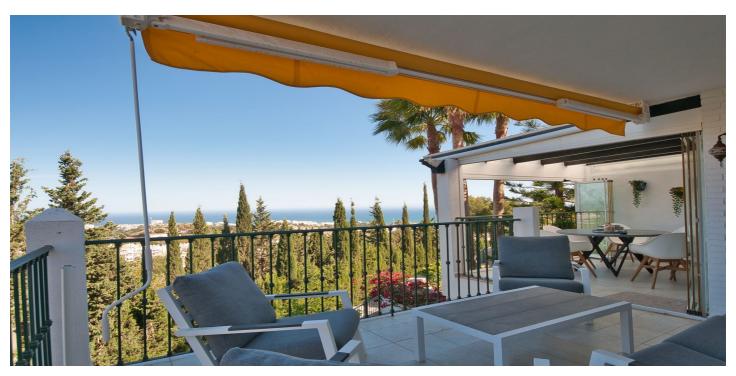

## Costa del Sol, Benalmádena

Semi detached townhouse close to the center of Benalmadena. A carport next to the main entrance. On the main floor are the kitchen, bedroom with en-suite bathroom, lounge-dining with access to a covered terrace that is partly glaze in and a guest toilet. Very good sea views from this level. On the upper floor is the solarium with even better sea views and a BBQ area. On the lower level are two bedrooms that share a bathroom and a very large bedroom with en-suite bathroom. Laundry room. The bedrooms on the lower leven all have access to the garden/terrace.