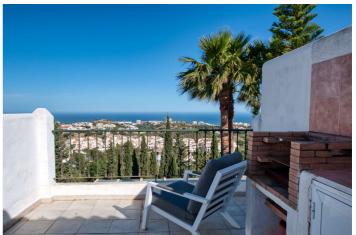

## Costa del Sol, Benalmádena

Semi detached townhouse close to the center of Benalmadena. A carport next to the main entrance. On the main floor are the kitchen, bedroom with en-suite bathroom, lounge-dining with access to a covered terrace that is partly glaze in and a guest toilet. Very good sea views from this level. On the upper floor is the solarium with even better sea views and a BBQ area. On the lower level are two bedrooms that share a bathroom and a very large bedroom with en-suite bathroom. Laundry room. The bedrooms on the lower leven all have access to the garden/terrace.