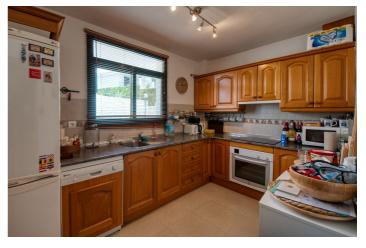

## Costa del Sol, Benalmádena

Semi detached townhouse close to the center of Benalmadena. A carport next to the main entrance. On the main floor are the kitchen, bedroom with en-suite bathroom, lounge-dining with access to a covered terrace that is partly glaze in and a guest toilet. Very good sea views from this level. On the upper floor is the solarium with even better sea views and a BBQ area. On the lower level are two bedrooms that share a bathroom and a very large bedroom with en-suite bathroom. Laundry room. The bedrooms on the lower leven all have access to the garden/terrace.