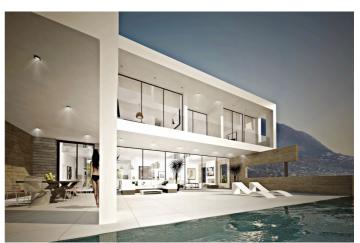

## Costa del Sol, La Mairena

Elegant Modern Villa with Panoramic Sea Views in La Mairena, Marbella Nestled in the hills of La Mairena on the Costa del Sol, this stunning contemporary villa offers a rare combination of architectural elegance, total privacy, and breathtaking natural surroundings. With sweeping views over the Mediterranean and surrounding mountains, the property provides a peaceful retreat just minutes from the heart of Marbella. Currently under construction, the villa is designed with clean lines, expansive glass walls, and open-plan living areas that maximize natural light and the spectacular scenery. Set on a generous plot of over 3,700 m², the home boasts over 550 m² of built space plus 175 m² of terraces and a 300m2 solarium – perfect for entertaining, relaxing, or simply enjoying the tranquility of the setting. Inside, you'll find a sleek, fully fitted kitchen, spacious living areas with a fireplace, and seamless indoor-outdoor flow. The property also includes features such as air conditioning, double glazing, a private garden, lift, solarium, and ample storage. Although you're surrounded by nature, the villa is just a short 7-minute drive to some of Marbella's finest beaches, and close to top golf courses, international schools, and amenities. Whether you're looking for a luxurious year-round residence or a peaceful holiday escape, this villa is a unique opportunity to own a slice of contemporary paradise in one of the Costa del Sol's most desirable areas.