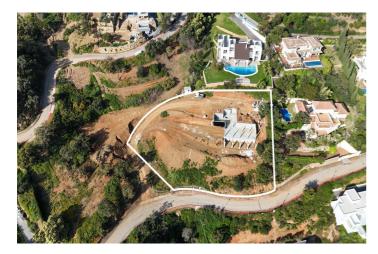

## Costa del Sol, La Mairena

Elegant Modern Villa with Panoramic Sea Views in La Mairena, Marbella Nestled in the hills of La Mairena on the Costa del Sol, this stunning contemporary villa offers a rare combination of architectural elegance, total privacy, and breathtaking natural surroundings. With sweeping views over the Mediterranean and surrounding mountains, the property provides a peaceful retreat just minutes from the heart of Marbella. Currently under construction, the villa is designed with clean lines, expansive glass walls, and open-plan living areas that maximize natural light and the spectacular scenery. Set on a generous plot of over 3,700 m², the home boasts over 550 m² of built space plus 175 m² of terraces and a 300m2 solarium – perfect for entertaining, relaxing, or simply enjoying the tranquility of the setting. Inside, you'll find a sleek, fully fitted kitchen, spacious living areas with a fireplace, and seamless indoor-outdoor flow. The property also includes features such as air conditioning, double glazing, a private garden, lift, solarium, and ample storage. Although you're surrounded by nature, the villa is just a short 7-minute drive to some of Marbella's finest beaches, and close to top golf courses, international schools, and amenities. Whether you're looking for a luxurious year-round residence or a peaceful holiday escape, this villa is a unique opportunity to own a slice of contemporary paradise in one of the Costa del Sol's most desirable areas.