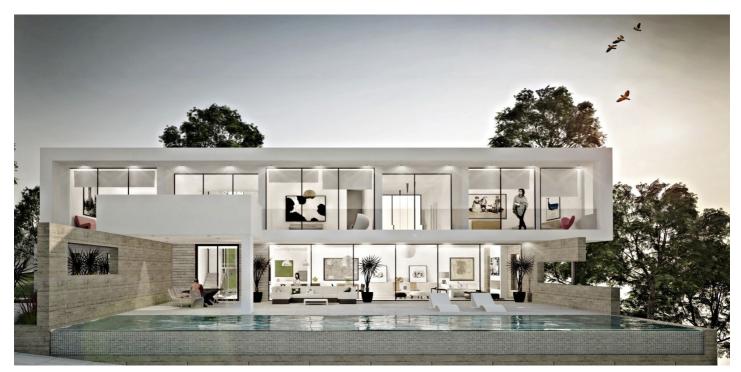

## Costa del Sol, La Mairena

Elegant Modern Villa with Panoramic Sea Views in La Mairena, Marbella Nestled in the hills of La Mairena on the Costa del Sol, this stunning contemporary villa offers a rare combination of architectural elegance, total privacy, and breathtaking natural surroundings. With sweeping views over the Mediterranean and surrounding mountains, the property provides a peaceful retreat just minutes from the heart of Marbella. Currently under construction, the villa is designed with clean lines, expansive glass walls, and open-plan living areas that maximize natural light and the spectacular scenery. Set on a generous plot of over 3,700 m², the home boasts over 550 m² of built space plus 175 m² of terraces and a 300m2 solarium – perfect for entertaining, relaxing, or simply enjoying the tranquility of the setting. Inside, you'll find a sleek, fully fitted kitchen, spacious living areas with a fireplace, and seamless indoor-outdoor flow. The property also includes features such as air conditioning, double glazing, a private garden, lift, solarium, and ample storage. Although you're surrounded by nature, the villa is just a short 7-minute drive to some of Marbella's finest beaches, and close to top golf courses, international schools, and amenities. Whether you're looking for a luxurious year-round residence or a peaceful holiday escape, this villa is a unique opportunity to own a slice of contemporary paradise in one of the Costa del Sol's most desirable areas.