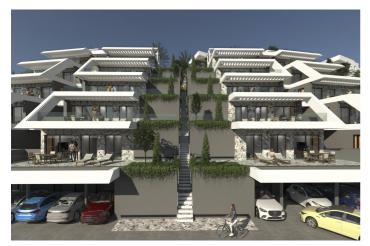

## Costa Blanca North, Finestrat

NEW BUILD RESIDENTIAL COMPLEX IN FINESTRAT New Build unique and exclusive residential complex in Balcon de Finestrat. This complex of modern apartments and penthouses all with 2 bedrooms, 2 bathrooms, open plan kitchen with the living and dining area and terraces. Penthouses with private solarium. Each property has underground parking space and storage room. Gated residential complex with communal swimming pool to enjoy one of the best locations on the Costa Blanca. It is a great opportunity and privilege to be able to live with this environment of golf and beach, close to all amenities of all services considered one of the best places to invest. Finestrat located in the Marina Baixa region of the Costa Blanca. Benidorm is just a five-minute drive from the properties and offers all the services you would need including shops, bars, restaurants, supermarkets, banks, pharmacies and several private international schools. Close to the beaches of Levante, Poniente and Cala de Finestrat, with more than 6km in length that are among the best in Europe awarded by the European Union with Blue Flags. All leisure services such as the theme parks of Aqua Natura, Terra Mítica, Terra Natura, Aqualandia and Mundomar, Sierra Cortina and Villaitana Golf courses, hiking and climbing in Puig Campana an incomparable natural setting or enjoy of nautical sports. Distance to the sea 4 km, to the airport 26 km and to the golf 1km. Complex located 40 minutes from Alicante airport.