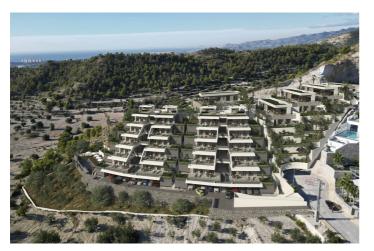

## Costa Blanca North, Finestrat

NEW BUILD RESIDENTIAL COMPLEX IN FINESTRAT New Build unique and exclusive residential complex in Balcon de Finestrat. This complex of modern apartments and penthouses all with 2 bedrooms, 2 bathrooms, open plan kitchen with the living and dining area and terraces. Penthouses with private solarium. Each property has underground parking space and storage room. Gated residential complex with communal swimming pool to enjoy one of the best locations on the Costa Blanca. It is a great opportunity and privilege to be able to live with this environment of golf and beach, close to all amenities of all services considered one of the best places to invest. Finestrat located in the Marina Baixa region of the Costa Blanca. Benidorm is just a five-minute drive from the properties and offers all the services you would need including shops, bars, restaurants, supermarkets, banks, pharmacies and several private international schools. Close to the beaches of Levante, Poniente and Cala de Finestrat, with more than 6km in length that are among the best in Europe awarded by the European Union with Blue Flags. All leisure services such as the theme parks of Aqua Natura, Terra Mítica, Terra Natura, Aqualandia and Mundomar, Sierra Cortina and Villaitana Golf courses, hiking and climbing in Puig Campana an incomparable natural setting or enjoy of nautical sports. Distance to the sea 4 km, to the airport 26 km and to the golf 1km. Complex located 40 minutes from Alicante airport.