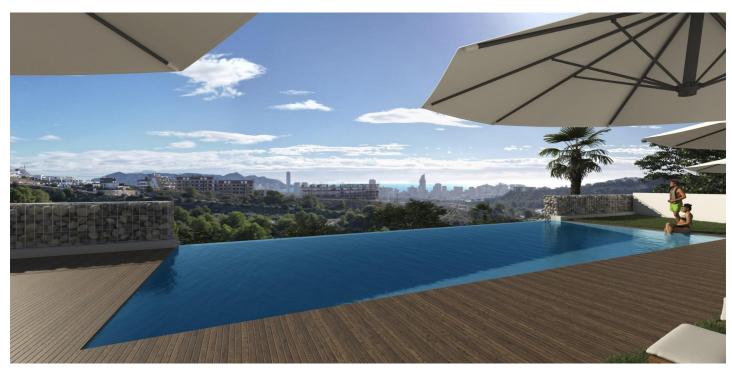

## Costa Blanca North, Finestrat

NEW BUILD RESIDENTIAL COMPLEX IN FINESTRAT New Build unique and exclusive residential complex in Balcon de Finestrat. This complex of modern apartments and penthouses all with 2 bedrooms, 2 bathrooms, open plan kitchen with the living and dining area and terraces. Penthouses with private solarium. Each property has underground parking space and storage room. Gated residential complex with communal swimming pool to enjoy one of the best locations on the Costa Blanca. It is a great opportunity and privilege to be able to live with this environment of golf and beach, close to all amenities of all services considered one of the best places to invest. Finestrat located in the Marina Baixa region of the Costa Blanca. Benidorm is just a five-minute drive from the properties and offers all the services you would need including shops, bars, restaurants, supermarkets, banks, pharmacies and several private international schools. Close to the beaches of Levante, Poniente and Cala de Finestrat, with more than 6km in length that are among the best in Europe awarded by the European Union with Blue Flags. All leisure services such as the theme parks of Aqua Natura, Terra Mítica, Terra Natura, Aqualandia and Mundomar, Sierra Cortina and Villaitana Golf courses, hiking and climbing in Puig Campana an incomparable natural setting or enjoy of nautical sports. Distance to the sea 4 km, to the airport 26 km and to the golf 1km. Complex located 40 minutes from Alicante airport.

## Features:

Features Double Bedrooms: 2 Gated Communal Pool Location: Coastal, Urbanisation Beach: 4000 Meters Near Commercial Center Terrace: 155 Msq. Solarium: Yes Elevator/Lift Number of Parking Spaces: 1 Near Schools Air Conditioning: Pre-Installed CO2 Emission Rating B