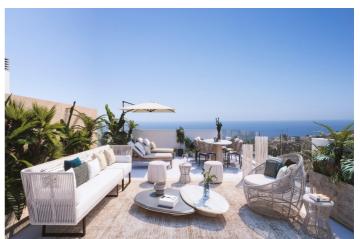

## Penthouse for sale in Benalmádena, Benalmádena

615,000 €

Reference: N7453 Bedrooms: 2 Bathrooms: 2 Build Size:  $101m^2$  Terrace:  $73m^2$ 

Terrace: 73 Msq. Solarium: Yes Elevator/Lift

Beach: 2700 Meters

**Near Trees Near Bus Route** Views: Sea

Near Golf / Golf Resort Property Heating: Yes, Air Conditioning: Yes

**Near Schools** 

В