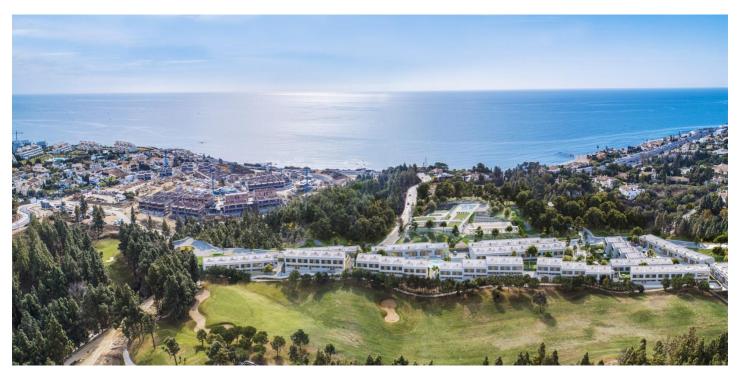

## NEW BUILD TOWNHOUSES WITH SEA AND GOLF COURSE VIEWS

Located halfway between La Cala de Mijas and Fuengirola, on the front line of the El Chaparral golf course and only 700 metres from the beach of the same name.

Gated residential complex, consisting of 80 townhouses of 3 and 4 bedrooms, with a modern and functional design. High qualities and spacious and diaphanous rooms thanks to its large windows that allow the entrance of natural light at any time of the day, as well as enjoying the best sunsets in its wonderful terraces.

Strategically located between Malaga (39 Km) and Marbella (23 Km), and only 6 Km from the busy and lively area of La Cala de Mijas and the town of Fuengirola, which offer one of the best gastronomic and leisure options in the area, where you can enjoy multiple water sports and beach clubs that dot each of its coves.