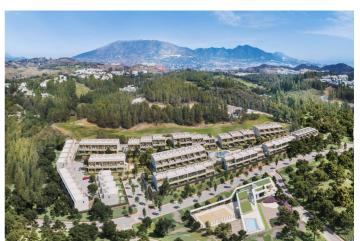

## NEW BUILD TOWNHOUSES WITH SEA AND GOLF COURSE VIEWS

Located halfway between La Cala de Mijas and Fuengirola, on the front line of the El Chaparral golf course and only 700 metres from the beach of the same name.

Gated residential complex, consisting of 80 townhouses of 3 and 4 bedrooms, with a modern and functional design. High qualities and spacious and diaphanous rooms thanks to its large windows that allow the entrance of natural light at any time of the day, as well as enjoying the best sunsets in its wonderful terraces.

In addition to the gardens, leisure areas and communal outdoor swimming pool within the development itself, you can enjoy access to the exclusive sports and leisure centre attached to the development, which has paddle tennis courts, spa, gym, etc. Furthermore, the south and south-west orientation of the properties gives you the luxury of making the most of the natural light.