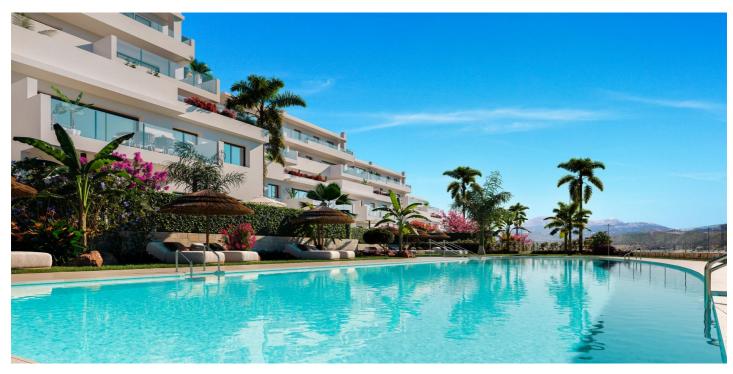

## Costa del Sol, Casares

NEW BUILD RESIDENTIAL COMPLEX IN CASARES New Build residential complex of 51 apartments and penthouses with 2 and 3 bedrooms, spread over 6 modern-style blocks in Casares, on the Costa del Sol. It is worth highlighting that one of the main features of the construction of development is its low density. A small number of units in a large area; thanks to this exclusivity, the development has units with large bedrooms and terraces, with a contemporary architectural design, visually highly attractive, stylish, relaxing and with meticulous finishes, with ample space and designed to be enjoyed all of the time, with a careful orientation with impressive views. All apartments include a parking space and storeroom. Communal areas have an adult pool of almost 160m2, SPA, gym and co-working area. Enjoy the peaceful surroundings and experience the privilege of living in this place. Casares, on the Costa del Sol, Malaga. Puerto Banus is 30 minutes away, 35 minutes from Marbella, 10 minutes from the marina of Sotogrande. Located close to the magnificent beaches of Tarifa in the province of Cadiz. Some of the best Golf Courses are located just 10 minutes from the development. Road communication is excellent, connecting with the N340 at km 145 and also well connected to the toll road. The international airport at Malaga and AVE train station is just 1 hour away and Gibraltar airport 25 minutes.

## Features:

Features **Energy Rating** Gym В Useable Build Space: 100 Msq. Gated **Communal Pool** Location: Coastal, Urbanisation Elevator/Lift Terrace: 96 Msq. Views: Sea Number of Parking Spaces: 1 Near Golf / Golf Resort Property Garden **Double Bedrooms: 3** Beach: 2000 Meters Air Conditioning: Pre-Installed