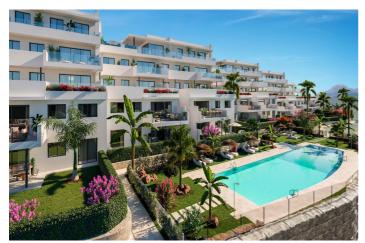

## Costa del Sol, Casares

NEW BUILD RESIDENTIAL COMPLEX IN CASARES New Build residential complex of 51 apartments and penthouses with 2 and 3 bedrooms, spread over 6 modern-style blocks in Casares, on the Costa del Sol. It is worth highlighting that one of the main features of the construction of development is its low density. A small number of units in a large area; thanks to this exclusivity, the development has units with large bedrooms and terraces, with a contemporary architectural design, visually highly attractive, stylish, relaxing and with meticulous finishes, with ample space and designed to be enjoyed all of the time, with a careful orientation with impressive views. All apartments include a parking space and storeroom. Communal areas have an adult pool of almost 160m2, SPA, gym and co-working area. Enjoy the peaceful surroundings and experience the privilege of living in this place. Casares, on the Costa del Sol, Malaga. Puerto Banus is 30 minutes away, 35 minutes from Marbella, 10 minutes from the marina of Sotogrande. Located close to the magnificent beaches of Tarifa in the province of Cadiz. Some of the best Golf Courses are located just 10 minutes from the development. Road communication is excellent, connecting with the N340 at km 145 and also well connected to the toll road. The international airport at Malaga and AVE train station is just 1 hour away and Gibraltar airport 25 minutes.

## Features:

Features **Energy Rating** Gym В Useable Build Space: 100 Msq. Gated **Communal Pool** Location: Coastal, Urbanisation Elevator/Lift Terrace: 96 Msq. Views: Sea Number of Parking Spaces: 1 Near Golf / Golf Resort Property Garden **Double Bedrooms: 3** Beach: 2000 Meters Air Conditioning: Pre-Installed