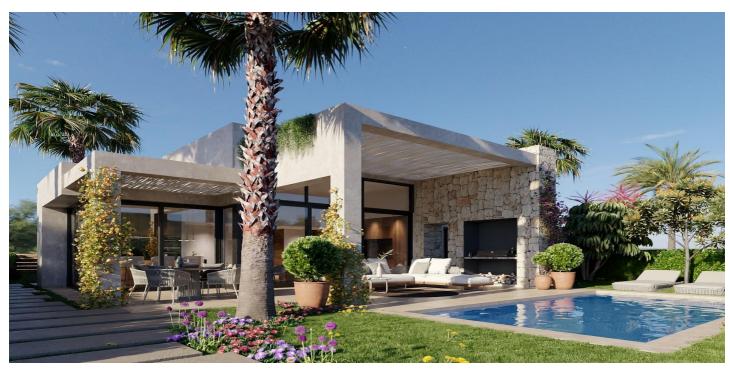

## Inland Almeria, Cuevas del Almanzora

STUNNING NEW LUXURY VILLAS IN DESERT SPRINGS RESORT This delightful 3 bedrooms villa is located within the quiet area of golf course, providing stunning views across the Championship golf course and mountain ranges beyond. The villa has large terraces and pergolas, whilst the interior offers a stylish contemporary home with modern appeal. Features include fully landscaped garden, ample terracing for alfresco dining, Air conditioning, double glazing, high quality fitted kitchen, white goods and bedroom wardrobes, and security fittings are standard throughout. Allocated underground parking. Built in an intimate and secure enclave, the villa shares beautiful individually landscaped communal gardens and swimming pools, with all the cost benefits implied. Villas located within Europes only International Award-Winning Family Resort and Championship Desert Golf Course. Desert Springs Resort is unique, situated in one of the most tranquil and sought-after enclaves on the Andalucía coast in Cuevas del Almanzora and Vera in Almería, providing Spain's finest selection of affordable luxury property, from apartments to townhouses and villas of all sizes, all built to our demanding specification. It is an award-winning golf, sports & leisure retreat set amongst rocky outcrops and emerald green fairways, nestled within a luxury estate. The resort is surrounded by undisturbed nature and boasts spectacular views of landmark mountain ranges and the Mediterranean.