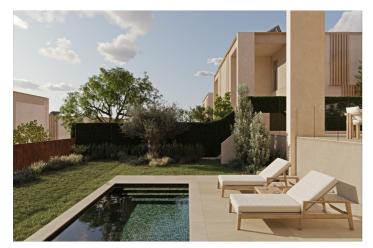

## Costa de Valencia, Godella

NEW BUILD SEMI-DETACHED VILLAS IN GODELLA, VALENCIA New Build residential of 36 semi-detached villas with 4 and 5 bedrooms, with large private gardens, basement with cellar, storage room and 2 parking spaces. An options for a private pool at an extra cost. The sector where the developments are located is perfectly communicated, close to roads that connect your new home to Valencia in a few minutes, with quick access to the A-7 motorway and very close to the metro/tram station and city buses. Only 8 km from the centre of Valencia and the airport, with tram and bus stops, nearby shopping centres, several international schools and the Burjassot university campus within walking distance, and at the same time, away from the hustle and bustle of the city centre, make this enclave an ideal place to establish your residence close to the city of Valencia.

## Features:

| Features                        |
|---------------------------------|
| Gated                           |
| Under-Build / Basement          |
| Terrace: 27 Msq.                |
| Location: Coastal, Urbanisation |
| Near Commercial Center          |
| Double Bedrooms: 4              |
| Useable Build Space: 163 Msq.   |
| Number of Parking Spaces: 2     |
| Near Bus Route                  |
| Garden                          |
| Near Schools                    |
| Air Conditioning: Pre-Installed |