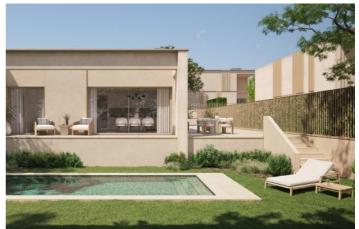

## Costa de Valencia, Godella

NEW BUILD SEMI-DETACHED VILLAS IN GODELLA, VALENCIA New Build residential of 36 semi-detached villas with 4 and 5 bedrooms, with large private gardens, basement with cellar, storage room and 2 parking spaces. An options for a private pool at an extra cost. The sector where the developments are located is perfectly communicated, close to roads that connect your new home to Valencia in a few minutes, with quick access to the A-7 motorway and very close to the metro/tram station and city buses. Only 8 km from the centre of Valencia and the airport, with tram and bus stops, nearby shopping centres, several international schools and the Burjassot university campus within walking distance, and at the same time, away from the hustle and bustle of the city centre, make this enclave an ideal place to establish your residence close to the city of Valencia.

## Features:

| Features                        |
|---------------------------------|
| Gated                           |
| Under-Build / Basement          |
| Terrace: 27 Msq.                |
| Location: Coastal, Urbanisation |
| Near Commercial Center          |
| Double Bedrooms: 4              |
| Useable Build Space: 163 Msq.   |
| Number of Parking Spaces: 2     |
| Near Bus Route                  |
| Garden                          |
| Near Schools                    |
| Air Conditioning: Pre-Installed |