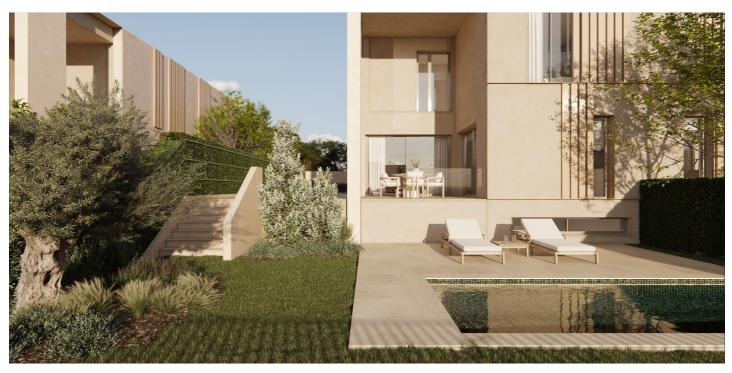

## Costa de Valencia, Godella

NEW BUILD SEMI-DETACHED VILLAS IN GODELLA, VALENCIA New Build residential of 36 semi-detached villas with 4 and 5 bedrooms, with large private gardens, basement with cellar, storage room and 2 parking spaces. An options for a private pool at an extra cost. The sector where the developments are located is perfectly communicated, close to roads that connect your new home to Valencia in a few minutes, with quick access to the A-7 motorway and very close to the metro/tram station and city buses. Only 8 km from the centre of Valencia and the airport, with tram and bus stops, nearby shopping centres, several international schools and the Burjassot university campus within walking distance, and at the same time, away from the hustle and bustle of the city centre, make this enclave an ideal place to establish your residence close to the city of Valencia.

## Features:

| Features                        |
|---------------------------------|
| Gated                           |
| Under-Build / Basement          |
| Terrace: 27 Msq.                |
| Location: Coastal, Urbanisation |
| Near Commercial Center          |
| Double Bedrooms: 4              |
| Useable Build Space: 163 Msq.   |
| Number of Parking Spaces: 2     |
| Near Bus Route                  |
| Garden                          |
| Near Schools                    |
| Air Conditioning: Pre-Installed |