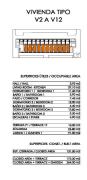

## Detached Villa for sale in Pilar de la Horadada, Orihuela

539,900€

Reference: SP0593 Bedrooms: 3 Bathrooms: 3 Plot Size: 91m<sup>2</sup> Build Size: 131m<sup>2</sup> Terrace: 39m<sup>2</sup>

## **Features:**

Features Energy Rating CO2 Emission Rating
Gated B B

**Private Pool** 

Useable Build Space: 110 Msq.

Terrace: 39 Msq.

**Near Commercial Center** 

Solarium: Yes

Number of Parking Spaces: 1

Garden

Location: Coastal
Double Bedrooms: 3

**Near Schools** 

Air Conditioning: Pre-Installed

Beach: 800 Meters