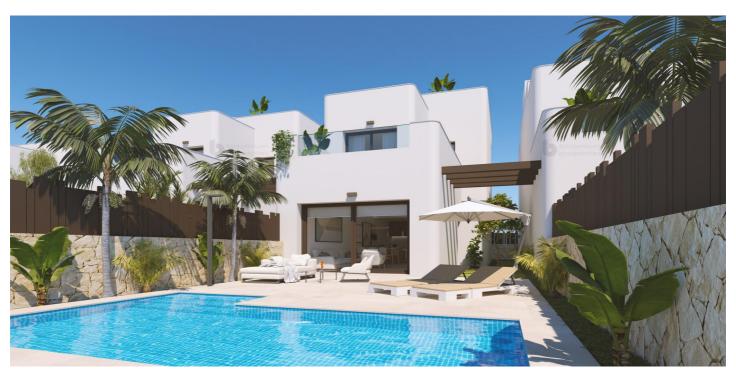

## Detached Villa for sale in Pilar de la Horadada, Orihuela

539,900€

Reference: SP0593 Bedrooms: 3 Bathrooms: 3 Plot Size: 91m<sup>2</sup> Build Size: 131m<sup>2</sup> Terrace: 39m<sup>2</sup>

## Costa Blanca South, Pilar de la Horadada

NEW BUILD VILLAS IN MIL PALMERAS New Build residential of villas in Mila Palmeras designed to enjoy the Mediterranean climate. Each villa has magnificent terraces, solarium and a beautiful garden with a designer swimming pool. With an unbeatable orientation, close to the beach and within a consolidated urbanization with sports facilities and leisure areas. The properties have spacious rooms distributed over 2 floors. On the ground floor, linked to the garden, we find a bright living-dining room plus kitchen as well as a double bedroom and bathroom. On the first floor there are 2 further double bedrooms each with their own bathroom. A fantastic solarium completes the whole on the roof floor. Mil Palmeras is situated in a privileged area of Torre de la Horadada. Its tranquillity as well as its proximity to the beach and all kinds of services make it an unbeatable enclave. Villasl located close to the sandy beach with a promenade between Campoamor and Torre de la Horadada, all amenities you need such schools, restaurants, sports facilities etc which are open all year round. The village has a little square and a great 'restaurant alley' which is packed with international restaurants and the Lo Monte Natural Park which is a special reserve for birds. The natural park of Rio Seco is also here for lovers of nature and hiking. Murcia and Alicante airports located 45 minutes away.

## **Features:**

Features Energy Rating CO2 Emission Rating
Gated B B

**Private Pool** 

Useable Build Space: 110 Msq.

Terrace: 39 Msq.

**Near Commercial Center** 

Solarium: Yes

Number of Parking Spaces: 1