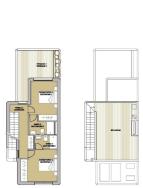

## Costa Blanca South, Pilar de la Horadada

NEW BUILD VILLAS IN MIL PALMERAS New Build residential of villas in Mila Palmeras designed to enjoy the Mediterranean climate. Each villa has magnificent terraces, solarium and a beautiful garden with a designer swimming pool. With an unbeatable orientation, close to the beach and within a consolidated urbanization with sports facilities and leisure areas. The properties have spacious rooms distributed over 2 floors. On the ground floor, linked to the garden, we find a bright living-dining room plus kitchen as well as a double bedroom and bathroom. On the first floor there are 2 further double bedrooms each with their own bathroom. A fantastic solarium completes the whole on the roof floor. Mil Palmeras is situated in a privileged area of Torre de la Horadada. Its tranquillity as well as its proximity to the beach and all kinds of services make it an unbeatable enclave. Villasl located close to the sandy beach with a promenade between Campoamor and Torre de la Horadada, all amenities you need such schools, restaurants, sports facilities etc which are open all year round. The village has a little square and a great 'restaurant alley' which is packed with international restaurants and the Lo Monte Natural Park which is a special reserve for birds. The natural park of Rio Seco is also here for lovers of nature and hiking. Murcia and Alicante airports located 45 minutes away.

## **Features:**

Features Energy Rating CO2 Emission Rating
Gated B B

**Private Pool** 

Useable Build Space: 110 Msq.

Terrace: 39 Msq.

**Near Commercial Center** 

Solarium: Yes

Number of Parking Spaces: 1

Garden

Location: Coastal
Double Bedrooms: 3

**Near Schools** 

Air Conditioning: Pre-Installed

Beach: 800 Meters