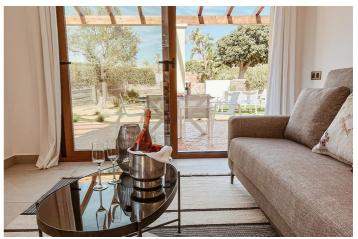

The villa has large terraces and pergolas, whilst the interior offers a stylish contemporary home with modern appeal.

Features include the main bedroom, located on the first floor, leading out to a large open terrace, fully landscaped garden, ample terracing for alfresco dining, Air conditioning, double glazing, high quality fitted kitchen, white goods and bedroom wardrobes, and security fittings are standard throughout.