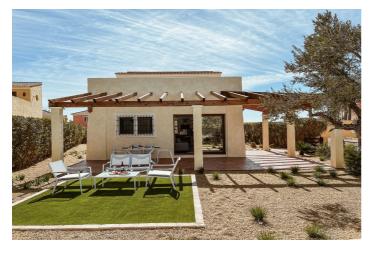

The villa has large terraces and pergolas, whilst the interior offers a stylish contemporary home with modern appeal.

Features include the main bedroom, located on the first floor, leading out to a large open terrace, fully landscaped garden, ample terracing for alfresco dining, Air conditioning, double glazing, high quality fitted kitchen, white goods and bedroom wardrobes, and security fittings are standard throughout.

Allocated underground parking.

Built in an intimate and secure enclave, the villa shares beautiful individually landscaped communal gardens and swimming pools, with all the cost benefits implied.

Villas located within Europes only International Award-Winning Family Resort and Championship Desert Golf Course.