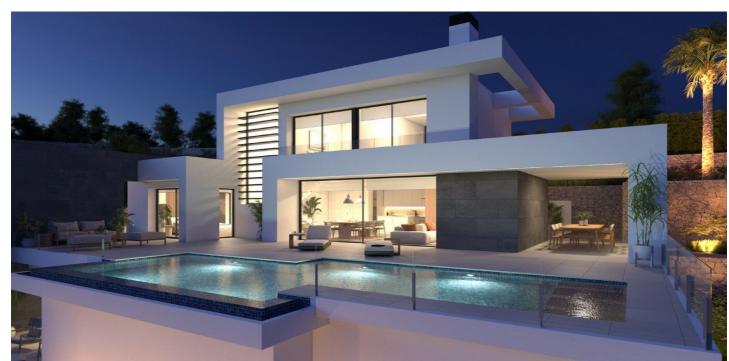

## Costa Blanca North, Benitachell

NEW BUILD VILLA WITH THE SEA VIEWS IN CUMBRE DEL SOL

New Build luxury villa with private pool and sea views in the Residential Resort Cumbre del Sol, in Benitachell, on the Costa Blanca North, between Alicante and Valencia city.

A modern design and an elegant and bright layout are the keys to this villa with 3 bedrooms, all with en-suite bathrooms, with the master bedroom also having a large dressing room. The ground floor of this property allows us to extend it to 4 bedrooms.

The main floor is characterised by open-plan spaces, where the kitchen and living-dining room are joined together and open onto the main terrace with a beautiful private infinity pool and the porch.

Its layout and design have been conceived to make the most of the sea views, both from the bedrooms and from the living-dining room. At the same time, special attention has been paid to privacy, incorporating a vertical wall that not only provides privacy to the main terrace, but also stands out as a decorative element.

A comfortable and sustainable villa, with underfloor heating through aerothermal heating, fireplace, installation of a self-consumption photovoltaic system, pre-installation of the necessary plug for charging electric cars, selection of materials that provide quality and warmth to the house.