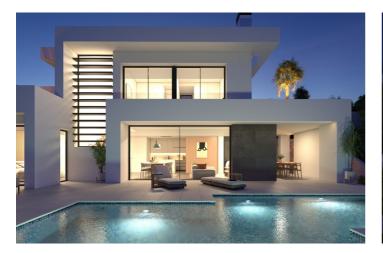

## Costa Blanca North, Benitachell

NEW BUILD VILLA WITH THE SEA VIEWS IN CUMBRE DEL SOL

New Build luxury villa with private pool and sea views in the Residential Resort Cumbre del Sol, in Benitachell, on the Costa Blanca North, between Alicante and Valencia city.

The main floor is characterised by open-plan spaces, where the kitchen and living-dining room are joined together and open onto the main terrace with a beautiful private infinity pool and the porch.

Its layout and design have been conceived to make the most of the sea views, both from the bedrooms and from the living-dining room. At the same time, special attention has been paid to privacy, incorporating a vertical wall that not only provides privacy to the main terrace, but also stands out as a decorative element.