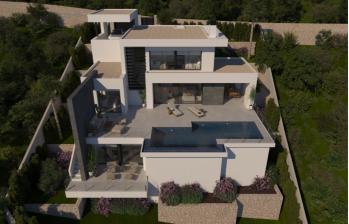

## Costa Blanca North, Benitachell

NEW BUILD VILLA WITH THE SEA VIEWS IN CUMBRE DEL SOL

New Build luxury villa with private pool and sea views in the Residential Resort Cumbre del Sol, in Benitachell, on the Costa Blanca North, between Alicante and Valencia city.

A modern design and an elegant and bright layout are the keys to this villa with 3 bedrooms, all with en-suite bathrooms, with the master bedroom also having a large dressing room. The ground floor of this property allows us to extend it to 4 bedrooms.

The main floor is characterised by open-plan spaces, where the kitchen and living-dining room are joined together and open onto the main terrace with a beautiful private infinity pool and the porch.

Its layout and design have been conceived to make the most of the sea views, both from the bedrooms and from the living-dining room. At the same time, special attention has been paid to privacy, incorporating a vertical wall that not only provides privacy to the main terrace, but also stands out as a decorative element.