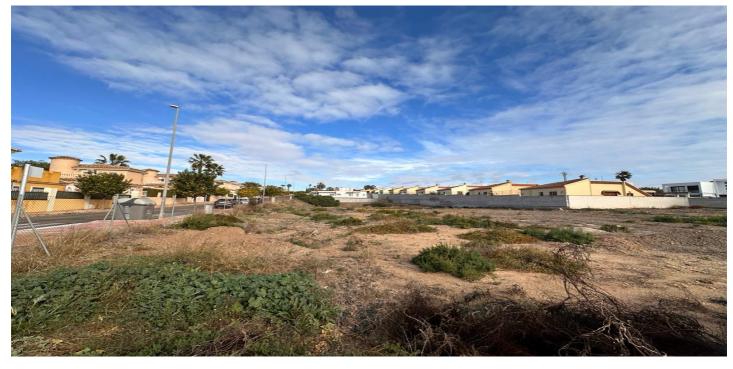

## Costa Blanca South, La Marina

Unlock the potential of this 516 m<sup>2</sup> building CORNER plot in San Fulgencio, La Marina Alicante. This prime corner plot offers a blank canvas for your dream residence, blending modern luxury with the allure of Mediterranean living. Seize this opportunity to sculpt your vision in a tranquil locale, surrounded by the beauty of Alicante's La Marina. Your dream home begins here.&#13;&#13;

Maximum buildability: 0.348 m2/m2 (516 x 0.348 = 179.57 m2)

Maximum occupancy: 30% (516 x 0.30 = 154.80 m2)

Setbacks 3 m and maximum height 2 floors (7.00 m cornice height)

Underbuild does not compute towards m2