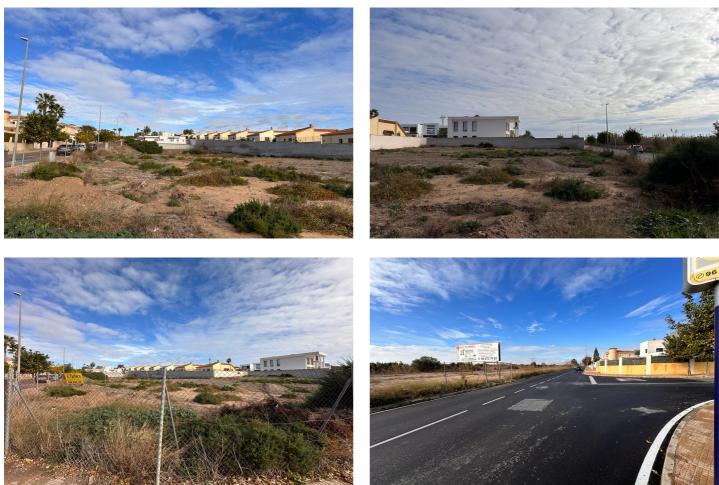

## Costa Blanca South, La Marina

Unlock the potential of this 516 m<sup>2</sup> building CORNER plot in San Fulgencio, La Marina Alicante. This prime corner plot offers a blank canvas for your dream residence, blending modern luxury with the allure of Mediterranean living. Seize this opportunity to sculpt your vision in a tranquil locale, surrounded by the beauty of Alicante's La Marina. Your dream home begins here.&#13;&#13;

Maximum buildability: 0.348 m2/m2 (516 x 0.348 = 179.57 m2)

Maximum occupancy: 30% (516 x 0.30 = 154.80 m2)

Setbacks 3 m and maximum height 2 floors (7.00 m cornice height)

Underbuild does not compute towards m2