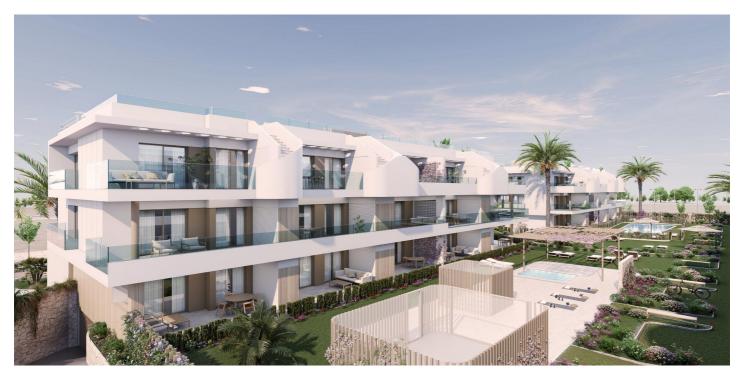

## NEW BUILD RESIDENTIAL COMPLEX IN PILAR DE LA HORADADA

New Build residential of apartments and penthouses with exceptional finishes in Pilar de la Horadada.

Ground floor apartments with private gardens, middle floor apartments with large terraces and top floor penthouses with private solariums.

All the terraces are south-facing.

Automatic gates in the residential, both for pedestrian access and vehicle access.

The building is surrounded by gardens, it will also have a communal swimming pool, parking inside the complex and each property has its own private storage room.