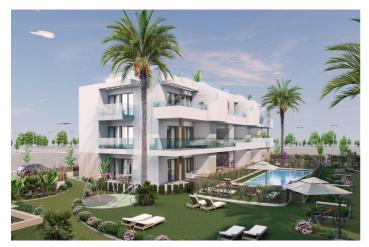

## NEW BUILD RESIDENTIAL COMPLEX IN PILAR DE LA HORADADA

New Build residential of apartments and penthouses with exceptional finishes in Pilar de la Horadada.

Ground floor apartments with private gardens, middle floor apartments with large terraces and top floor penthouses with private solariums.

All the terraces are south-facing.

Automatic gates in the residential, both for pedestrian access and vehicle access.

The building is surrounded by gardens, it will also have a communal swimming pool, parking inside the complex and each property has its own private storage room.