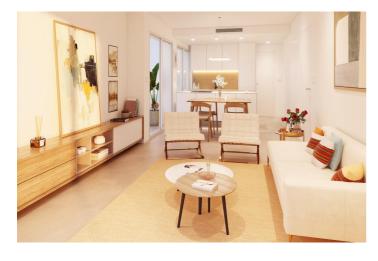

The kitchen is delivered fully furnished, leaving enough space for you to choose the appliances according to your preferences.

Only noble materials have been used, such as interior carpentry made entirely of wood and exterior Climalit/aluminium windows, ideal both for their design and for the high thermal-acoustic level they have.