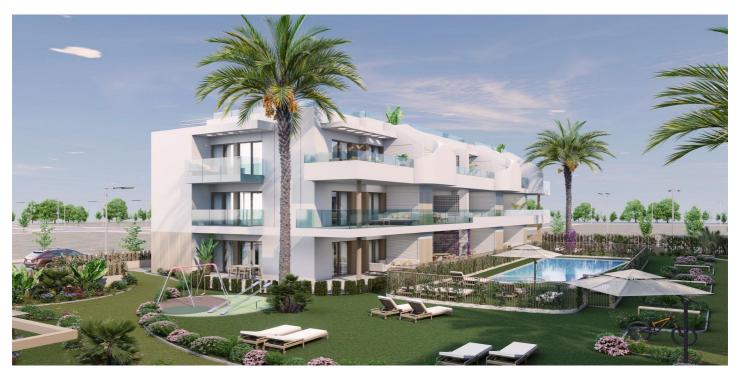

## NEW BUILD RESIDENTIAL COMPLEX IN PILAR DE LA HORADADA

New Build residential of apartments and penthouses with exceptional finishes in Pilar de la Horadada.

Ground floor apartments with private gardens, middle floor apartments with large terraces and top floor penthouses with private solariums.

All the terraces are south-facing.

Automatic gates in the residential, both for pedestrian access and vehicle access.

The building is surrounded by gardens, it will also have a communal swimming pool, parking inside the complex and each property has its own private storage room.