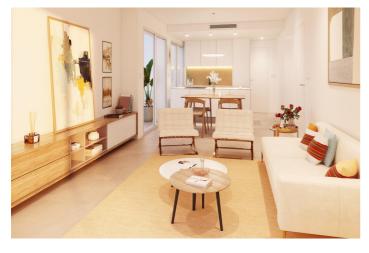

The kitchen is delivered fully furnished, leaving enough space for you to choose the appliances according to your preferences.

Only noble materials have been used, such as interior carpentry made entirely of wood and exterior Climalit/aluminium windows, ideal both for their design and for the high thermal-acoustic level they have.