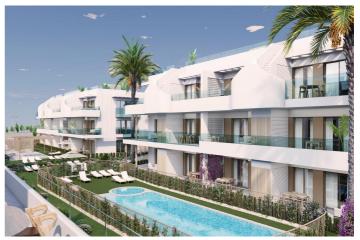

## NEW BUILD RESIDENTIAL COMPLEX IN PILAR DE LA HORADADA

New Build residential of apartments and penthouses with exceptional finishes in Pilar de la Horadada.

Ground floor apartments with private gardens, middle floor apartments with large terraces and top floor penthouses with private solariums.

All the terraces are south-facing.

Automatic gates in the residential, both for pedestrian access and vehicle access.

The building is surrounded by gardens, it will also have a communal swimming pool, parking inside the complex and each property has its own private storage room.