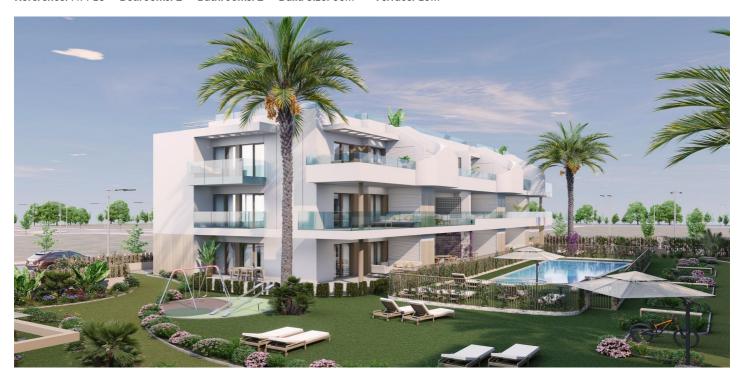

## NEW BUILD RESIDENTIAL COMPLEX IN PILAR DE LA HORADADA

New Build residential of apartments and penthouses with exceptional finishes in Pilar de la Horadada.

Ground floor apartments with private gardens, middle floor apartments with large terraces and top floor penthouses with private solariums.

All the terraces are south-facing.

Automatic gates in the residential, both for pedestrian access and vehicle access.

The building is surrounded by gardens, it will also have a communal swimming pool, parking inside the complex and each property has its own private storage room.