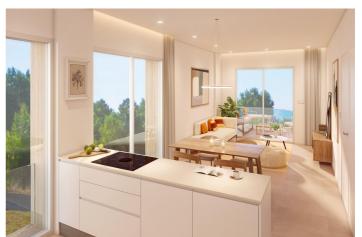

The kitchen is delivered fully furnished, leaving enough space for you to choose the appliances according to your preferences.

Only noble materials have been used, such as interior carpentry made entirely of wood and exterior Climalit/aluminium windows, ideal both for their design and for the high thermal-acoustic level they have.