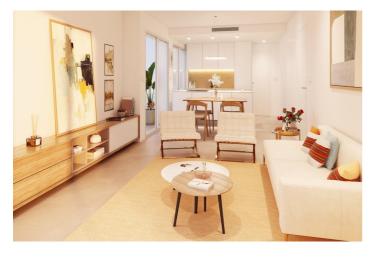

The kitchen is delivered fully furnished, leaving enough space for you to choose the appliances according to your preferences.

Only noble materials have been used, such as interior carpentry made entirely of wood and exterior Climalit/aluminium windows, ideal both for their design and for the high thermal-acoustic level they have.