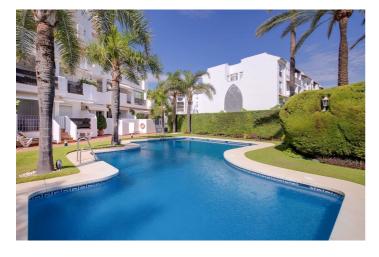

## Costa del Sol, Puerto Banús

Duplex penthouse with an incredible terrace and panoramic views, in the heart of Puerto Banus. If you are looking for an oasis of comfort and elegance in Puerto Banus, one of the most exclusive destinations in Europe, this beautiful duplex penthouse, in perfect condition, could be the ideal property. It is worth mentioning its generous terrace of 92 m2s, which becomes a dream corner to enjoy unforgettable outdoor moments, with 360 degrees panoramic views. The price includes a parking space and a storage room. Situated in a privileged area of Puerto Banús, close by the Meliá Banus hotel, the property offers an ideal location with easy access to restaurants and beach clubs. Furthermore, residents can enjoy ample green areas and a communal swimming pool. Do not hesitate to contact us to request a viewing.