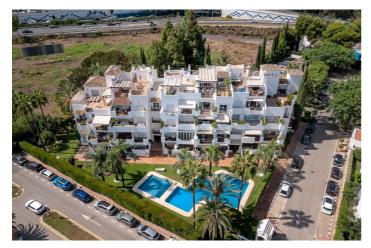

## Costa del Sol, Puerto Banús

Duplex penthouse with an incredible terrace and panoramic views, in the heart of Puerto Banus. If you are looking for an oasis of comfort and elegance in Puerto Banus, one of the most exclusive destinations in Europe, this beautiful duplex penthouse, in perfect condition, could be the ideal property. It is worth mentioning its generous terrace of 92 m2s, which becomes a dream corner to enjoy unforgettable outdoor moments, with 360 degrees panoramic views. The price includes a parking space and a storage room. Situated in a privileged area of Puerto Banús, close by the Meliá Banus hotel, the property offers an ideal location with easy access to restaurants and beach clubs. Furthermore, residents can enjoy ample green areas and a communal swimming pool. Do not hesitate to contact us to request a viewing.