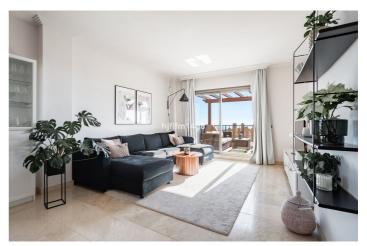

## Costa del Sol, Benahavís

This luxurious single-level penthouse offers stunning panoramic views of the sea and mountains. The property features an entrance hall leading to a spacious living and dining area, which opens onto two terraces: one facing southeast with views of La Concha mountain, the Atalaya Golf Course, and the Mediterranean Sea; the other facing south/southwest, showcasing sweeping vistas of the sea, Gibraltar, and the North African coastline. The open-plan kitchen is fully equipped with top-of-the-line Siemens appliances. The master bedroom boasts an en-suite bathroom and direct access to the terrace. Two additional bedrooms share a well-appointed bathroom. Additional highlights include 24-hour security and concierge services, CCTV surveillance, high-speed fiber-optic internet (100Mb), air conditioning (hot and cold), underfloor heating throughout, and a gas BBQ. Set in a tranquil location, the property is just a 15-minute drive from Puerto Banús and the beach. One parking space included in the price.