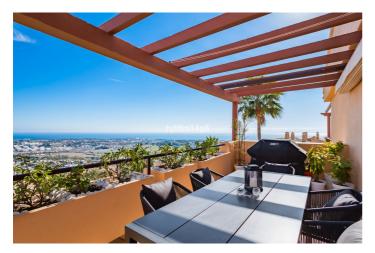

## Costa del Sol, Benahavís

This luxurious single-level penthouse offers stunning panoramic views of the sea and mountains. The property features an entrance hall leading to a spacious living and dining area, which opens onto two terraces: one facing southeast with views of La Concha mountain, the Atalaya Golf Course, and the Mediterranean Sea; the other facing south/southwest, showcasing sweeping vistas of the sea, Gibraltar, and the North African coastline. The open-plan kitchen is fully equipped with top-of-the-line Siemens appliances. The master bedroom boasts an en-suite bathroom and direct access to the terrace. Two additional bedrooms share a well-appointed bathroom. Additional highlights include 24-hour security and concierge services, CCTV surveillance, high-speed fiber-optic internet (100Mb), air conditioning (hot and cold), underfloor heating throughout, and a gas BBQ. Set in a tranquil location, the property is just a 15-minute drive from Puerto Banús and the beach. One parking space included in the price.

## Features:

Features **Covered Terrace** Lift **Private Terrace** Satellite TV Storage Room Marble Flooring **Double Glazing Fitted Wardrobes** Utility Room Barbeque Views Sea Mountain Panoramic Garden Pool Golf Kitchen **Partially Fitted** Kitchen-Lounge