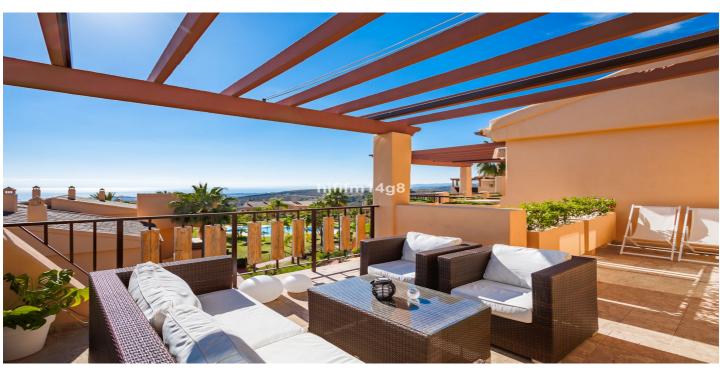

## Costa del Sol, Benahavís

This luxurious single-level penthouse offers stunning panoramic views of the sea and mountains. The property features an entrance hall leading to a spacious living and dining area, which opens onto two terraces: one facing southeast with views of La Concha mountain, the Atalaya Golf Course, and the Mediterranean Sea; the other facing south/southwest, showcasing sweeping vistas of the sea, Gibraltar, and the North African coastline. The open-plan kitchen is fully equipped with top-of-the-line Siemens appliances. The master bedroom boasts an en-suite bathroom and direct access to the terrace. Two additional bedrooms share a well-appointed bathroom. Additional highlights include 24-hour security and concierge services, CCTV surveillance, high-speed fiber-optic internet (100Mb), air conditioning (hot and cold), underfloor heating throughout, and a gas BBQ. Set in a tranquil location, the property is just a 15-minute drive from Puerto Banús and the beach. One parking space included in the price.

## Features:

Features **Covered Terrace** Lift **Private Terrace** Satellite TV Storage Room Marble Flooring **Double Glazing Fitted Wardrobes** Utility Room Barbeque Views Sea Mountain Panoramic Garden Pool Golf Kitchen **Partially Fitted** Kitchen-Lounge