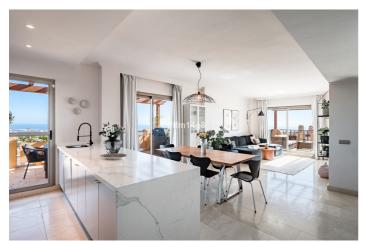

## Costa del Sol, Benahavís

This luxurious single-level penthouse offers stunning panoramic views of the sea and mountains. The property features an entrance hall leading to a spacious living and dining area, which opens onto two terraces: one facing southeast with views of La Concha mountain, the Atalaya Golf Course, and the Mediterranean Sea; the other facing south/southwest, showcasing sweeping vistas of the sea, Gibraltar, and the North African coastline. The open-plan kitchen is fully equipped with top-of-the-line Siemens appliances. The master bedroom boasts an en-suite bathroom and direct access to the terrace. Two additional bedrooms share a well-appointed bathroom. Additional highlights include 24-hour security and concierge services, CCTV surveillance, high-speed fiber-optic internet (100Mb), air conditioning (hot and cold), underfloor heating throughout, and a gas BBQ. Set in a tranquil location, the property is just a 15-minute drive from Puerto Banús and the beach. One parking space included in the price.