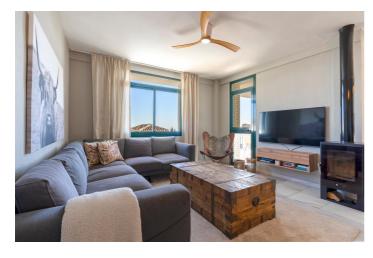

## Costa del Sol, Benalmadena Pueblo

Beautiful semi-detached house for sale in Rancho Domingo. It consists of 3 floors of 90m2 each and distributed as follows: FIRST FLOOR: Entrance hall, fully equipped and independent kitchen, a guest toilet, a bedroom with en-suite bathroom and a large living room with direct access to the terrace and sea views. SECOND FLOOR: Wonderful solarium with stunning sea and mountain views, barbecue and chill out area. GROUND FLOOR: With two 3 double bedrooms with large windows with direct access to another magnificent terrace, a full bathroom. Its excellent qualities with marble floors, white lacquered interior woodwork and built-in wardrobes in all its bedrooms READY TO LIVE IN!! The urbanization has a communal pool, garden and private parking space. Good location and easy access to the highway DON'T MISS OUT!