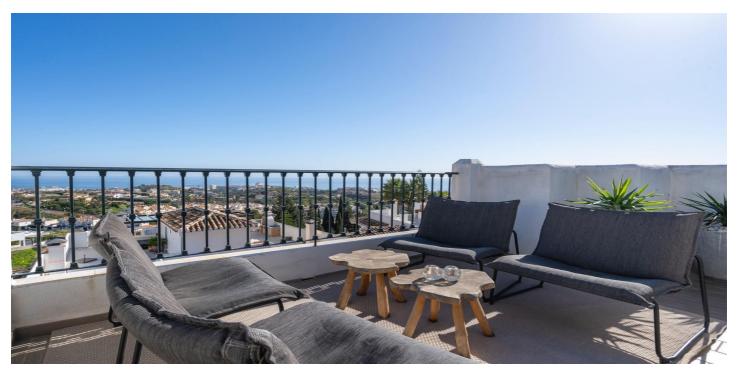

## Costa del Sol, Benalmadena Pueblo

Beautiful semi-detached house for sale in Rancho Domingo. It consists of 3 floors of 90m2 each and distributed as follows: FIRST FLOOR: Entrance hall, fully equipped and independent kitchen, a guest toilet, a bedroom with en-suite bathroom and a large living room with direct access to the terrace and sea views. SECOND FLOOR: Wonderful solarium with stunning sea and mountain views, barbecue and chill out area. GROUND FLOOR: With two 3 double bedrooms with large windows with direct access to another magnificent terrace, a full bathroom. Its excellent qualities with marble floors, white lacquered interior woodwork and built-in wardrobes in all its bedrooms READY TO LIVE IN!! The urbanization has a communal pool, garden and private parking space. Good location and easy access to the highway DON'T MISS OUT!