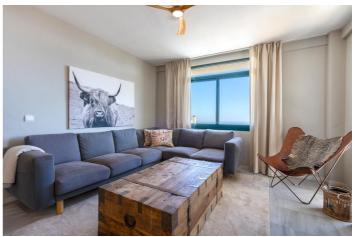

## Costa del Sol, Benalmadena Pueblo

Beautiful semi-detached house for sale in Rancho Domingo. It consists of 3 floors of 90m2 each and distributed as follows: FIRST FLOOR: Entrance hall, fully equipped and independent kitchen, a guest toilet, a bedroom with en-suite bathroom and a large living room with direct access to the terrace and sea views. SECOND FLOOR: Wonderful solarium with stunning sea and mountain views, barbecue and chill out area. GROUND FLOOR: With two 3 double bedrooms with large windows with direct access to another magnificent terrace, a full bathroom. Its excellent qualities with marble floors, white lacquered interior woodwork and built-in wardrobes in all its bedrooms READY TO LIVE IN!! The urbanization has a communal pool, garden and private parking space. Good location and easy access to the highway DON'T MISS OUT!