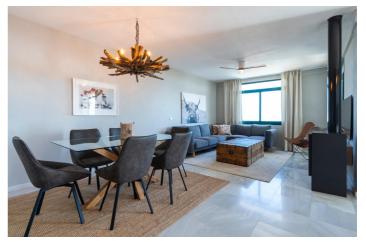

## Costa del Sol, Benalmadena Pueblo

Beautiful semi-detached house for sale in Rancho Domingo. It consists of 3 floors of 90m2 each and distributed as follows: FIRST FLOOR: Entrance hall, fully equipped and independent kitchen, a guest toilet, a bedroom with en-suite bathroom and a large living room with direct access to the terrace and sea views. SECOND FLOOR: Wonderful solarium with stunning sea and mountain views, barbecue and chill out area. GROUND FLOOR: With two 3 double bedrooms with large windows with direct access to another magnificent terrace, a full bathroom. Its excellent qualities with marble floors, white lacquered interior woodwork and built-in wardrobes in all its bedrooms READY TO LIVE IN!! The urbanization has a communal pool, garden and private parking space. Good location and easy access to the highway DON'T MISS OUT!