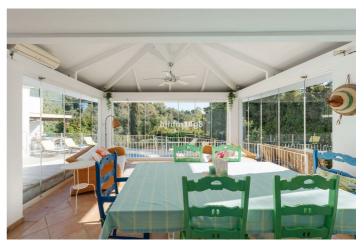

## Costa del Sol, Benahavís

This charming villa offers a unique and inviting atmosphere, featuring high ceilings with beautiful wooden beams and a quirky, yet functional layout brimming with character. Upon entering, you'll be greeted by a bright entrance hall that flows into the cozy living room, which is divided into a comfortable seating area and a dining corner, perfect for entertaining guests. To the left, you'll find a fully refurbished modern kitchen, outfitted with top-quality finishes and appliances. The main house includes two generous double bedrooms, each located in its own wing for added privacy. Both bedrooms are en-suite, with one offering direct access to the terrace and pool area. A few steps from the main villa takes you to a separate guest suite, which could also serve as the master bedroom if desired. This suite is beautifully spacious, featuring high ceilings and the same stunning wooden beams as seen throughout the villa. Additionally, there is a separate room with its own entrance that houses the laundry room, a double bedroom, and a bathroom, providing added flexibility. The villa also boasts a lovely gazebo with high ceilings, ideal for use throughout the year with its glass curtains, allowing you to enjoy the space in all seasons. By the pool, you'll find a charming covered corner with a kitchenette, perfect for outdoor dining and relaxation. This villa is a true gem, offering both charm and practicality in a beautiful setting. Parking area for 2 -3 cars.