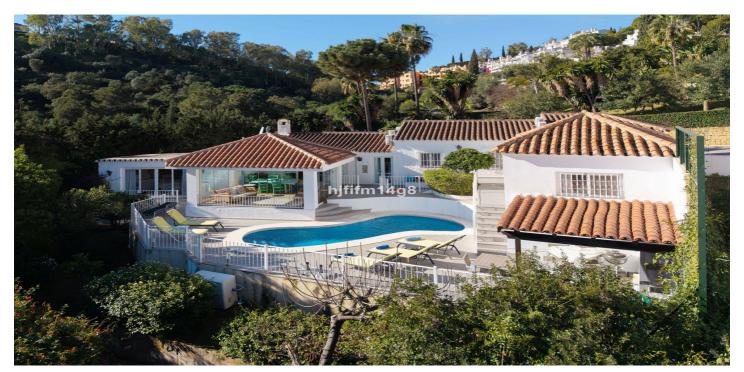

## Costa del Sol, Benahavís

This charming villa offers a unique and inviting atmosphere, featuring high ceilings with beautiful wooden beams and a quirky, yet functional layout brimming with character. Upon entering, you'll be greeted by a bright entrance hall that flows into the cozy living room, which is divided into a comfortable seating area and a dining corner, perfect for entertaining guests. To the left, you'll find a fully refurbished modern kitchen, outfitted with top-quality finishes and appliances. The main house includes two generous double bedrooms, each located in its own wing for added privacy. Both bedrooms are en-suite, with one offering direct access to the terrace and pool area. A few steps from the main villa takes you to a separate guest suite, which could also serve as the master bedroom if desired. This suite is beautifully spacious, featuring high ceilings and the same stunning wooden beams as seen throughout the villa. Additionally, there is a separate room with its own entrance that houses the laundry room, a double bedroom, and a bathroom, providing added flexibility. The villa also boasts a lovely gazebo with high ceilings, ideal for use throughout the year with its glass curtains, allowing you to enjoy the space in all seasons. By the pool, you'll find a charming covered corner with a kitchenette, perfect for outdoor dining and relaxation. This villa is a true gem, offering both charm and practicality in a beautiful setting. Parking area for 2 -3 cars.