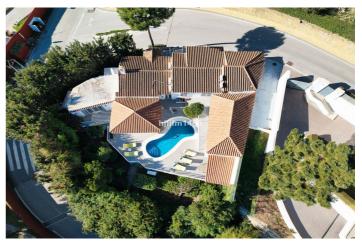

## Costa del Sol, Benahavís

This charming villa offers a unique and inviting atmosphere, featuring high ceilings with beautiful wooden beams and a quirky, yet functional layout brimming with character. Upon entering, you'll be greeted by a bright entrance hall that flows into the cozy living room, which is divided into a comfortable seating area and a dining corner, perfect for entertaining guests. To the left, you'll find a fully refurbished modern kitchen, outfitted with top-quality finishes and appliances. The main house includes two generous double bedrooms, each located in its own wing for added privacy. Both bedrooms are en-suite, with one offering direct access to the terrace and pool area. A few steps from the main villa takes you to a separate guest suite, which could also serve as the master bedroom if desired. This suite is beautifully spacious, featuring high ceilings and the same stunning wooden beams as seen throughout the villa. Additionally, there is a separate room with its own entrance that houses the laundry room, a double bedroom, and a bathroom, providing added flexibility. The villa also boasts a lovely gazebo with high ceilings, ideal for use throughout the year with its glass curtains, allowing you to enjoy the space in all seasons. By the pool, you'll find a charming covered corner with a kitchenette, perfect for outdoor dining and relaxation. This villa is a true gem, offering both charm and practicality in a beautiful setting. Parking area for 2 -3 cars.