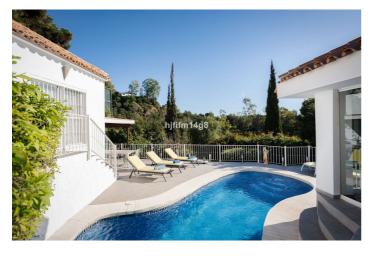

## Costa del Sol, Benahavís

This charming villa offers a unique and inviting atmosphere, featuring high ceilings with beautiful wooden beams and a quirky, yet functional layout brimming with character. Upon entering, you'll be greeted by a bright entrance hall that flows into the cozy living room, which is divided into a comfortable seating area and a dining corner, perfect for entertaining guests. To the left, you'll find a fully refurbished modern kitchen, outfitted with top-quality finishes and appliances. The main house includes two generous double bedrooms, each located in its own wing for added privacy. Both bedrooms are en-suite, with one offering direct access to the terrace and pool area. A few steps from the main villa takes you to a separate guest suite, which could also serve as the master bedroom if desired. This suite is beautifully spacious, featuring high ceilings and the same stunning wooden beams as seen throughout the villa. Additionally, there is a separate room with its own entrance that houses the laundry room, a double bedroom, and a bathroom, providing added flexibility. The villa also boasts a lovely gazebo with high ceilings, ideal for use throughout the year with its glass curtains, allowing you to enjoy the space in all seasons. By the pool, you'll find a charming covered corner with a kitchenette, perfect for outdoor dining and relaxation. This villa is a true gem, offering both charm and practicality in a beautiful setting. Parking area for 2 -3 cars.