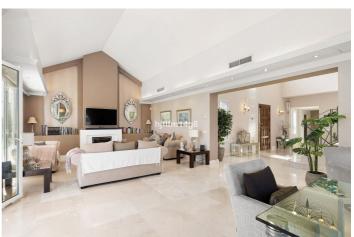

The villa's entrance features an exterior parking space, as well as a pedestrian path that leads you into the Mediterranean-style ambiance of the home.

The expansive entrance hall seamlessly divides the ground floor into two distinct areas. To the right, you will find a spacious living-dining room featuring a cozy fireplace, which opens directly onto a charming outdoor porch and the inviting pool area and garden. Adjacent to this is the fully equipped kitchen, complemented by a convenient separate laundry room. To the left, the sleeping quarters offer two generously sized bedrooms, each with its own en-suite bathroom, as well as a guest powder room for added convenience.