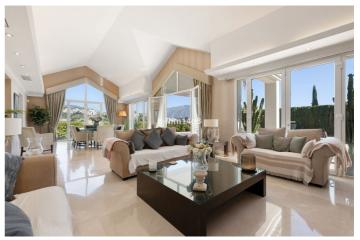

The villa's entrance features an exterior parking space, as well as a pedestrian path that leads you into the Mediterranean-style ambiance of the home.

The expansive entrance hall seamlessly divides the ground floor into two distinct areas. To the right, you will find a spacious living-dining room featuring a cozy fireplace, which opens directly onto a charming outdoor porch and the inviting pool area and garden. Adjacent to this is the fully equipped kitchen, complemented by a convenient separate laundry room. To the left, the sleeping quarters offer two generously sized bedrooms, each with its own en-suite bathroom, as well as a guest powder room for added convenience.