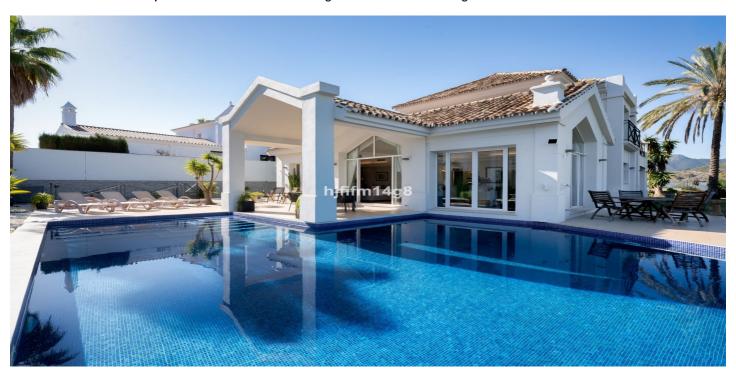

## Costa del Sol, Benahavís

If you are searching for a villa in the peaceful area of Puerto del Almendro, within a gated community and boasting breathtaking views, look no further, we have the perfect property for you.

The villa's entrance features an exterior parking space, as well as a pedestrian path that leads you into the Mediterranean-style ambiance of the home.

The expansive entrance hall seamlessly divides the ground floor into two distinct areas. To the right, you will find a spacious living-dining room featuring a cozy fireplace, which opens directly onto a charming outdoor porch and the inviting pool area and garden. Adjacent to this is the fully equipped kitchen, complemented by a convenient separate laundry room. To the left, the sleeping quarters offer two generously sized bedrooms, each with its own en-suite bathroom, as well as a guest powder room for added convenience.