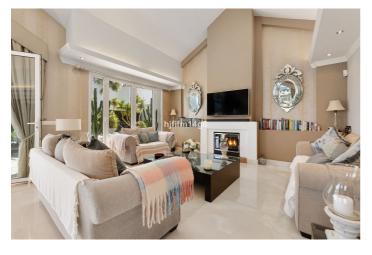

The villa's entrance features an exterior parking space, as well as a pedestrian path that leads you into the Mediterranean-style ambiance of the home.

The expansive entrance hall seamlessly divides the ground floor into two distinct areas. To the right, you will find a spacious living-dining room featuring a cozy fireplace, which opens directly onto a charming outdoor porch and the inviting pool area and garden. Adjacent to this is the fully equipped kitchen, complemented by a convenient separate laundry room. To the left, the sleeping quarters offer two generously sized bedrooms, each with its own en-suite bathroom, as well as a guest powder room for added convenience.