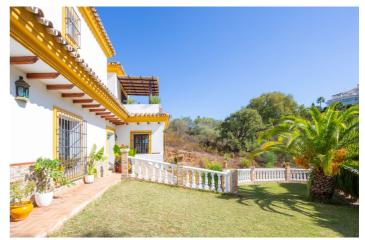

## Costa del Sol, Elviria

Rustic style villa distributed over three floors, located in a quiet area of Elviria. The property has four bedrooms, two bathrooms and a toilet, a fully fitted kitchen and a spacious living room. It is characterized by its high ceilings, its Andalusian style and the large basement with an area of 200 m2. It also has a garage with capacity for three cars.