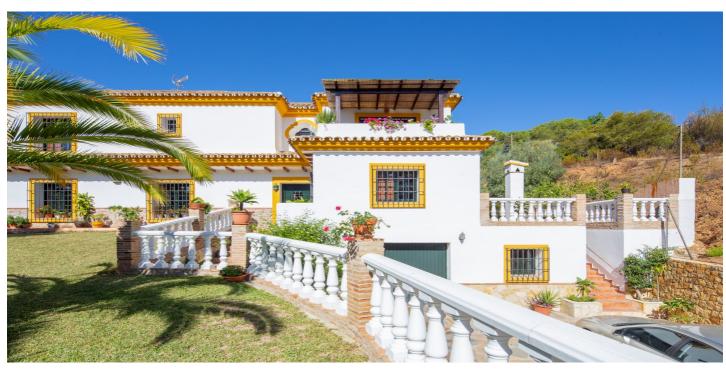

## Costa del Sol, Elviria

Rustic style villa distributed over three floors, located in a quiet area of Elviria. The property has four bedrooms, two bathrooms and a toilet, a fully fitted kitchen and a spacious living room. It is characterized by its high ceilings, its Andalusian style and the large basement with an area of 200 m2. It also has a garage with capacity for three cars.