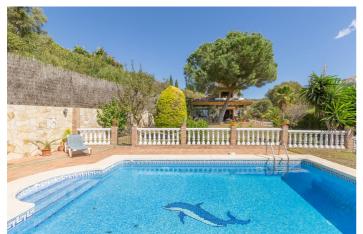

## **Features:**

| Features         | Orientation         | <b>Climate Control</b> |
|------------------|---------------------|------------------------|
| Storage Room     | South               | Pre Installed A/C      |
| Fitted Wardrobes |                     | Fireplace              |
| Utility Room     |                     | Central Heating        |
| Basement         |                     |                        |
| Views            | Pool                | Furniture              |
| Mountain         | Private             | Not Furnished          |
| Country          |                     | Optional               |
| Garden           |                     |                        |
| Pool             |                     |                        |
| Kitchen          | Garden              | Security               |
| Fully Fitted     | Private             | Alarm System           |
|                  | Easy Maintenance    |                        |
| Parking          | Utilities           | Category               |
| Garage           | Electricity         | Reduced                |
| Covered          | Drinkable Water     |                        |
| More Than One    | Telephone           |                        |
|                  | Gas                 |                        |
| Energy Rating    | CO2 Emission Rating |                        |