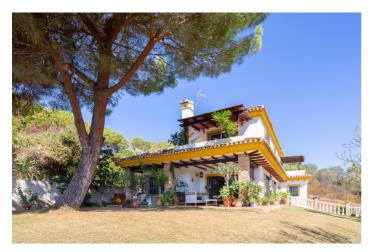

## Costa del Sol, Elviria

Rustic style villa distributed over three floors, located in a quiet area of Elviria. The property has four bedrooms, two bathrooms and a toilet, a fully fitted kitchen and a spacious living room. It is characterized by its high ceilings, its Andalusian style and the large basement with an area of 200 m2. It also has a garage with capacity for three cars.