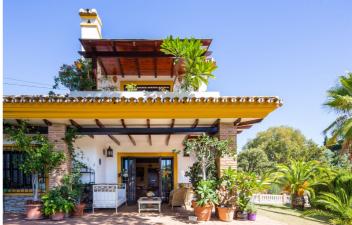

## Detached Villa for sale in Elviria, Marbella

Reference: R2223614 Bedrooms: 4 Bathrooms: 3 Plot Size: 1,100m<sup>2</sup> Build Size: 347m<sup>2</sup> Terrace: 40m<sup>2</sup>

## Costa del Sol, Elviria

Rustic style villa distributed over three floors, located in a quiet area of Elviria. The property has four bedrooms, two bathrooms and a toilet, a fully fitted kitchen and a spacious living room. It is characterized by its high ceilings, its Andalusian style and the large basement with an area of 200 m2. It also has a garage with capacity for three cars.