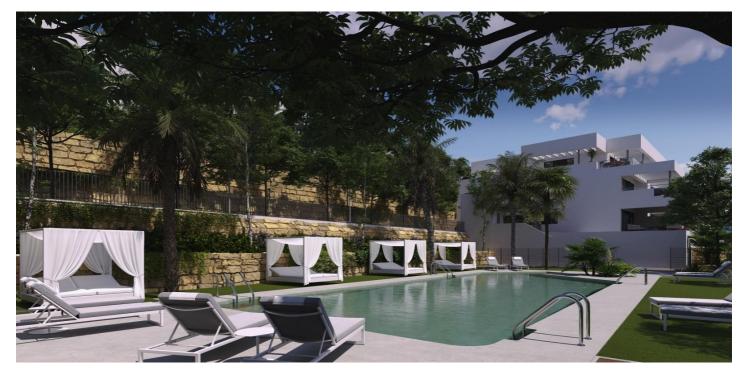

## Costa del Sol, Casares

NEW BUILD RESIDENTIAL COMPLEX IN CASARES New Build residential complex in Casares consists of 47 multifamily apartments and penthouses of 1, 2 and 3 bedrooms. Each property has a garage and storage room included. Private residential complex with swimming pool, garden areas and children's playground. The design of this residential has sought to integrate the construction with its surroundings, taking advantage of the topography of the plot, which allows 360° views of the sea and the mountains. All the properties have fitted kitchens, large terraces and high quality features such as hot water by aerothermal energy and pre-installation for charging electric vehicles. Ground floor apartments with private garden. Residential complex is located in the municipality of Casares, next to the Natural Park of Sierra Bermeja and picturesque villages such as Manilva, Estepona and inland, Gaucín and Genalguacil. Casares is one of the most charming of the Andalusian white villages, located between the sea and the mountains. It perfectly combines more than 2000 metres of sandy beach and clean waters for bathers, surrounded by golf courses and for hikers, Sierra Bermeja. Only 6 minutes from the renowned Finca Cortesin Golf Club, as well as other nearby golf courses such as Sotogrande, Estepona and Marbella, make the golf offer very attractive. Fun and leisure are guaranteed, as well as tranquillity and nature.

## Eigenschaften:

Merkmale Energiebewertung CO2 -Emissionsbewertung

Air Conditioning: Yes, Pre-Installed

Gated

**Communal Pool** 

Location: Coastal, Urbanisation Useable Build Space: 98 Msq. Near Commercial Center