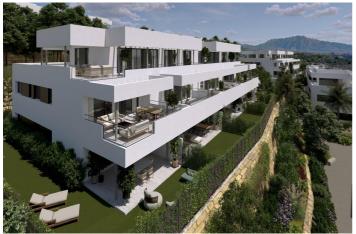

## Costa del Sol, Casares

NEW BUILD RESIDENTIAL COMPLEX IN CASARES New Build residential complex in Casares consists of 47 multifamily apartments and penthouses of 1, 2 and 3 bedrooms. Each property has a garage and storage room included. Private residential complex with swimming pool, garden areas and children's playground. The design of this residential has sought to integrate the construction with its surroundings, taking advantage of the topography of the plot, which allows 360° views of the sea and the mountains. All the properties have fitted kitchens, large terraces and high quality features such as hot water by aerothermal energy and pre-installation for charging electric vehicles. Ground floor apartments with private garden. Residential complex is located in the municipality of Casares, next to the Natural Park of Sierra Bermeja and picturesque villages such as Manilva, Estepona and inland, Gaucín and Genalguacil. Casares is one of the most charming of the Andalusian white villages, located between the sea and the mountains. It perfectly combines more than 2000 metres of sandy beach and clean waters for bathers, surrounded by golf courses and for hikers, Sierra Bermeja. Only 6 minutes from the renowned Finca Cortesin Golf Club, as well as other nearby golf courses such as Sotogrande, Estepona and Marbella, make the golf offer very attractive. Fun and leisure are guaranteed, as well as tranquillity and nature.