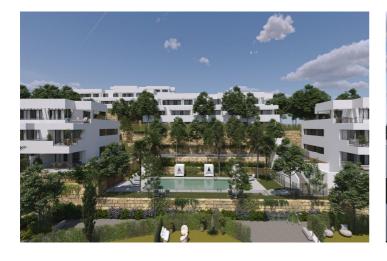

## Costa del Sol, Casares

NEW BUILD RESIDENTIAL COMPLEX IN CASARES New Build residential complex in Casares consists of 47 multifamily apartments and penthouses of 1, 2 and 3 bedrooms. Each property has a garage and storage room included. Private residential complex with swimming pool, garden areas and children's playground. The design of this residential has sought to integrate the construction with its surroundings, taking advantage of the topography of the plot, which allows 360° views of the sea and the mountains. All the properties have fitted kitchens, large terraces and high quality features such as hot water by aerothermal energy and pre-installation for charging electric vehicles. Ground floor apartments with private garden. Residential complex is located in the municipality of Casares, next to the Natural Park of Sierra Bermeja and picturesque villages such as Manilva, Estepona and inland, Gaucín and Genalguacil. Casares is one of the most charming of the Andalusian white villages, located between the sea and the mountains. It perfectly combines more than 2000 metres of sandy beach and clean waters for bathers, surrounded by golf courses and for hikers, Sierra Bermeja. Only 6 minutes from the renowned Finca Cortesin Golf Club, as well as other nearby golf courses such as Sotogrande, Estepona and Marbella, make the golf offer very attractive. Fun and leisure are guaranteed, as well as tranquillity and nature.

## Eigenschaften:

Merkmale Energiebewertung CO2 -Emissionsbewertung

Air Conditioning: Yes, Pre-Installed

Gated

**Communal Pool** 

Location: Coastal, Urbanisation Useable Build Space: 98 Msq. Near Commercial Center