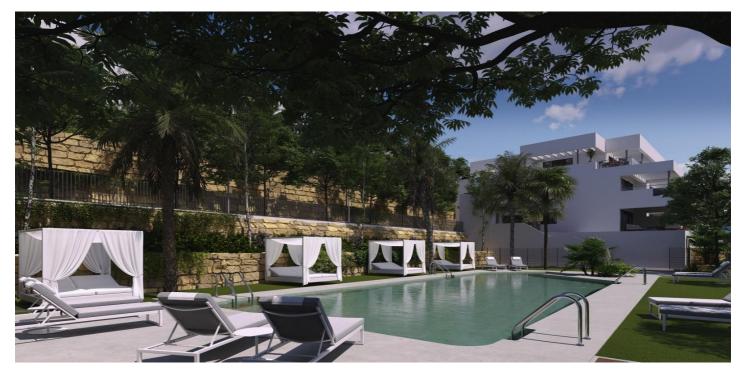

## Costa del Sol, Casares

NEW BUILD RESIDENTIAL COMPLEX IN CASARES New Build residential complex in Casares consists of 47 multifamily apartments and penthouses of 1, 2 and 3 bedrooms. Each property has a garage and storage room included. Private residential complex with swimming pool, garden areas and children's playground. The design of this residential has sought to integrate the construction with its surroundings, taking advantage of the topography of the plot, which allows 360° views of the sea and the mountains. All the properties have fitted kitchens, large terraces and high quality features such as hot water by aerothermal energy and pre-installation for charging electric vehicles. Ground floor apartments with private garden. Residential complex is located in the municipality of Casares, next to the Natural Park of Sierra Bermeja and picturesque villages such as Manilva, Estepona and inland, Gaucín and Genalguacil. Casares is one of the most charming of the Andalusian white villages, located between the sea and the mountains. It perfectly combines more than 2000 metres of sandy beach and clean waters for bathers, surrounded by golf courses and for hikers, Sierra Bermeja. Only 6 minutes from the renowned Finca Cortesin Golf Club, as well as other nearby golf courses such as Sotogrande, Estepona and Marbella, make the golf offer very attractive. Fun and leisure are guaranteed, as well as tranquillity and nature.

## **Features:**

Features Energy Rating CO2 Emission Rating

Air Conditioning: Yes, Pre-Installed

Gated

**Communal Pool** 

Location: Coastal, Urbanisation Useable Build Space: 98 Msq. Near Commercial Center