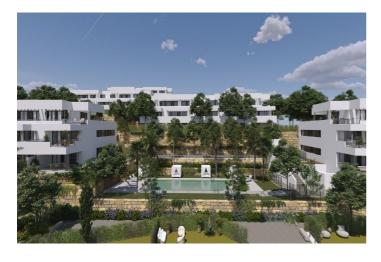

## Costa del Sol, Casares

NEW BUILD RESIDENTIAL COMPLEX IN CASARES New Build residential complex in Casares consists of 47 multifamily apartments and penthouses of 1, 2 and 3 bedrooms. Each property has a garage and storage room included. Private residential complex with swimming pool, garden areas and children's playground. The design of this residential has sought to integrate the construction with its surroundings, taking advantage of the topography of the plot, which allows 360° views of the sea and the mountains. All the properties have fitted kitchens, large terraces and high quality features such as hot water by aerothermal energy and pre-installation for charging electric vehicles. Ground floor apartments with private garden. Residential complex is located in the municipality of Casares, next to the Natural Park of Sierra Bermeja and picturesque villages such as Manilva, Estepona and inland, Gaucín and Genalguacil. Casares is one of the most charming of the Andalusian white villages, located between the sea and the mountains. It perfectly combines more than 2000 metres of sandy beach and clean waters for bathers, surrounded by golf courses and for hikers, Sierra Bermeja. Only 6 minutes from the renowned Finca Cortesin Golf Club, as well as other nearby golf courses such as Sotogrande, Estepona and Marbella, make the golf offer very attractive. Fun and leisure are guaranteed, as well as tranquillity and nature.

## **Features:**

Features Energy Rating CO2 Emission Rating

Air Conditioning: Yes, Pre-Installed

Gated

**Communal Pool** 

Location: Coastal, Urbanisation Useable Build Space: 98 Msq. Near Commercial Center