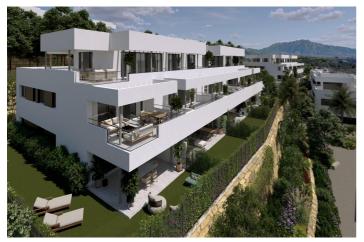

## Costa del Sol, Casares

NEW BUILD RESIDENTIAL COMPLEX IN CASARES New Build residential complex in Casares consists of 47 multifamily apartments and penthouses of 1, 2 and 3 bedrooms. Each property has a garage and storage room included. Private residential complex with swimming pool, garden areas and children's playground. The design of this residential has sought to integrate the construction with its surroundings, taking advantage of the topography of the plot, which allows 360° views of the sea and the mountains. All the properties have fitted kitchens, large terraces and high quality features such as hot water by aerothermal energy and pre-installation for charging electric vehicles. Ground floor apartments with private garden. Residential complex is located in the municipality of Casares, next to the Natural Park of Sierra Bermeja and picturesque villages such as Manilva, Estepona and inland, Gaucín and Genalguacil. Casares is one of the most charming of the Andalusian white villages, located between the sea and the mountains. It perfectly combines more than 2000 metres of sandy beach and clean waters for bathers, surrounded by golf courses and for hikers, Sierra Bermeja. Only 6 minutes from the renowned Finca Cortesin Golf Club, as well as other nearby golf courses such as Sotogrande, Estepona and Marbella, make the golf offer very attractive. Fun and leisure are guaranteed, as well as tranquillity and nature.