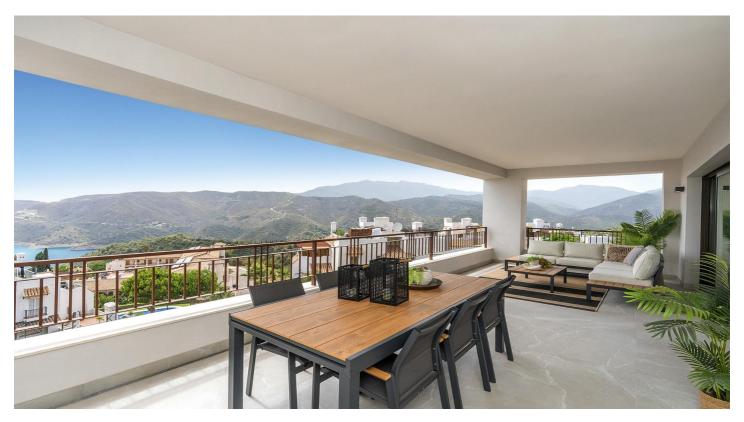

The project includes 4 blocks of 3 floors with homes in contemporary "open plan" style but with a rustic appearance that blends into the natural surroundings. Apartments with 2 and 3 bedrooms and penthouses with a solarium, with large terraces, communal pool and gardens with autochthonous plants.

All the homes have unrestricted views with a south-easterly aspect towards the Marbella Bay and Gibraltar.

Istan is a town of Arabic origin located in the Natural Park of Sierra de las Nieves and just 15 kilometres from the beaches of Marbella. The beauty of the surrounding nature, the passage of river Verde, its fountains and the magic of its corners make Istan be known popularly as the "Manantial (Spring) of the Costa del Sol". In addition, the proximity to Marbella allows you to combine relaxation with nightlife entertainment or golf.

Elevator/Lift Terrace: 32 Msq.

Views: Sea

Number of Parking Spaces: 1

**Near Schools** 

Α