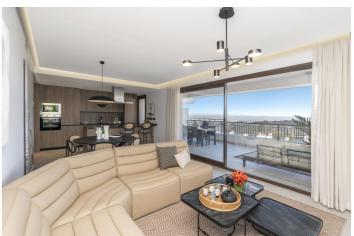

The project includes 4 blocks of 3 floors with homes in contemporary "open plan" style but with a rustic appearance that blends into the natural surroundings. Apartments with 2 and 3 bedrooms and penthouses with a solarium, with large terraces, communal pool and gardens with autochthonous plants.

The homes are delivered fully equipped, with premium brand finishings, ready to move in. They also have an underground parking space and a storeroom

The new development is connected by wide roads with pavements, landscaped gardens, visitor parking and rural pathways amongst the forest areas so that you can relax in tune with nature.