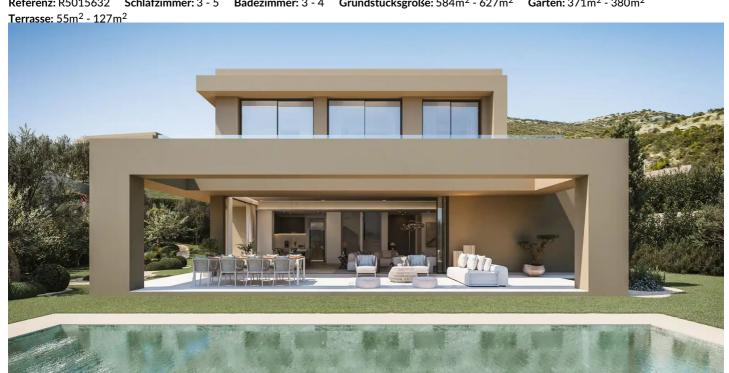

## Detached Villa for sale in Benahavís, Benahavís

2.600.000 -2.750.000€

Referenz: R5015632 Schlafzimmer: 3 - 5 Badezimmer: 3 - 4 Grundstücksgröße:  $584m^2$  -  $627m^2$  Garten:  $371m^2$  -  $380m^2$ 

## Costa del Sol, Benahavís

This residential is a gated, villa community nestled in the hills located in lower Benahavis. Sitting within a triangle between Marbella, Estepona and the mountain village of Benahavis this unique development offers tranquility, stunning panoramic views and embraces the natural organic environment. A unique project that offers a "lock and leave" villa concept with a community fee including 24 hour security, maintenance of the stunning grounds that house an abundance of Olive trees, exclusive use of the Club House including heated indoor pool, full equipped gym, office space and Sauna, and full maintenance of your private garden and pool. Launched in 2021 the contemporary designed villas embrace the natural elements, designed to maximise the stunning views and with 7 villa designs to suit all needs, this development continues to be in high demand. Built to the high standard, these villas blend contemporary open plan designed properties with seamless living enabling full enjoyment of the natural surrounds and stunning views offered. This brand-new development, consists of modern and contemporary properties with organic and natural elements in keeping with the surroundings. Each villa comes with a verdant Mediterranean garden and a private pool. The development is located in the heart of Benahavís, only a few minutes away from Marbella and Estepona. It is one of the most exciting luxury residential project in many years. All villas comes with a well-designed and open-plan concept including high ceilings and windows that allows the light to flood into the home.