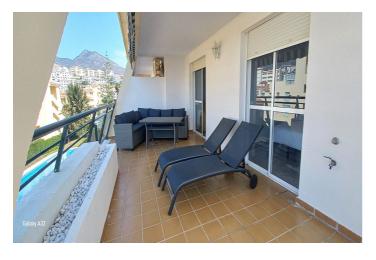

## Costa del Sol, Benalmadena Costa

Beautiful corner apartment on the 2nd floor with open views to the sea and mountains located in Nueva Playaquebrada, Torrequebrada en Benalmadena Costa. This fabulous apartment is in excellent condition, entre and you have a fully fitted kitchen on the left, then to the right you entre the sitting/dining room leading out to this breathtaking covered terrace. At the end of the hall you have on your left a double bedrooom, to the right the large master bedroom also leading out to the terrace. In between you have a large bathroom. So the apartment has a nice feel to it due to the layout. The apartment also comes with underground parking. Nueva Playaquebrada has a nice pool and communal garden area. Location fantastic as you can walk down to the sea, plenty of restaurants close by and the Marina in Benalmadena is only 5 mis away. Also close to the 18 hole Torrequebrada Golf Course and also to the famous Casino located in the Torrequebrada Hotel. The apartment is ideal to live in all year around or use for holidays.

## **Features:**

FeaturesOrientationClimate ControlCovered TerraceSouth WestAir Conditioning

Lift

Private Terrace Marble Flooring

ViewsSettingConditionSeaClose To GolfExcellent

MountainUrbanisationPanoramicClose To SeaGardenClose To ShopsPoolClose To SchoolsStreetClose To Marina