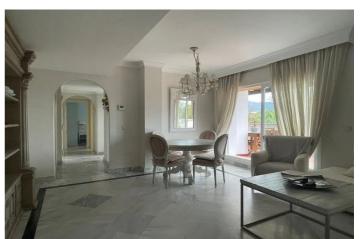

The property features two generously proportioned bedrooms, each complete with fitted closets and optimal lighting. The property's finishes are of the highest quality for the comfort of residents. The penthouse is equipped with two full bathrooms, each featuring a shower, bathtub, and optimal lighting and ventilation. Moreover, the living room is spacious and comfortable, and it receives natural light almost all day. The kitchen is a separate, modern space that is fully furnished and has access to the terrace. It is important to highlight the marble finishes in bathrooms and floors, which give the property a feeling of elegance, freshness, and spaciousness.