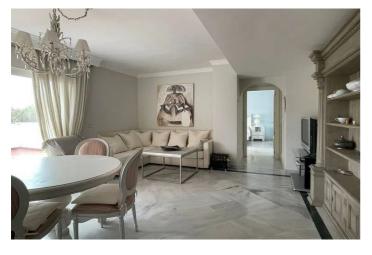

The property features two generously proportioned bedrooms, each complete with fitted closets and optimal lighting. The property's finishes are of the highest quality for the comfort of residents. The penthouse is equipped with two full bathrooms, each featuring a shower, bathtub, and optimal lighting and ventilation. Moreover, the living room is spacious and comfortable, and it receives natural light almost all day. The kitchen is a separate, modern space that is fully furnished and has access to the terrace. It is important to highlight the marble finishes in bathrooms and floors, which give the property a feeling of elegance, freshness, and spaciousness.