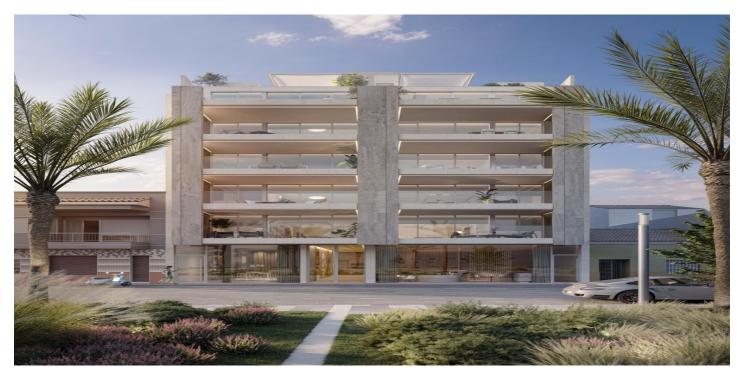

## NEW BUILD FIRST LINE APARTMENTS IN LA MATA

new Build apartments in La Mata, Torrevieja.

New Build project consists of 12 apartments and 2 penthouses - all with large terraces, two commercial premises on the ground floor and 11 underground parking spaces.

The project also includes a large shared roof terrace with a jacuzzi and west-facing views of the natural salt lake.

Apartments with 3 bedrooms and 2 bathrooms, open plan kitchen with the lounge area, fitted wardrobes and have direct views of the town square, the beach, and the sea.

The penthouse apartments also have direct access to their own private roof terrace of 80 m2, with panoramic views.

You can choose whether you would like to purchase one of the 11 parking spaces in the basement parking.