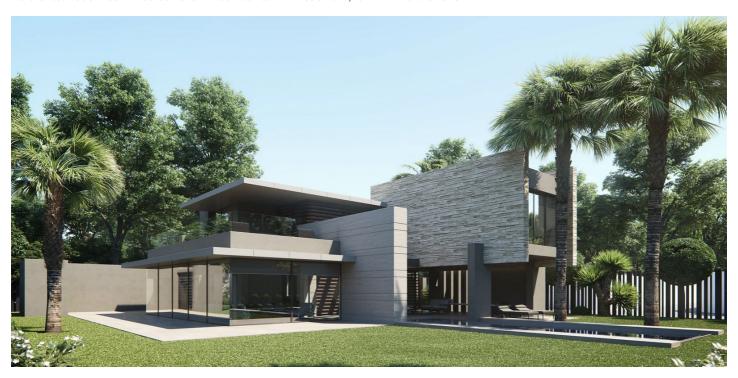

## Detached Villa for sale in San Pedro de Alcántara, Marbella

5,950,000 €

Reference: R5039233 Bedrooms: 8 Bathrooms: 9 Plot Size: 1,151m<sup>2</sup> Build Size: 877m<sup>2</sup>

## Costa del Sol, San Pedro de Alcántara

This exceptional villa project in Cortijo Blanco, San Pedro, offers luxury and comfort across three beautifully designed levels. With 8 en-suite bedrooms, this property is contemporary and offers high-end finishes throughout. Each bedroom features built-in wardrobes, ensuring plenty of storage. The ground floor welcomes you with a bright open-plan layout where the living room flows into the dining area and modern kitchen. One en-suite bedroom is located on this level, offering convenience and privacy. The outdoor space is a true oasis, complete with a private swimming pool and landscaped garden—perfect for enjoying the Mediterranean climate in a tranquil setting. The first floor houses the luxurious master suite with a walk-in closet and private terrace. Two additional en-suite bedrooms are also located on this floor, each designed with elegance and functionality in mind. The basement is a highlight of the villa, designed for both leisure and practicality. It includes four en-suite bedrooms—ideal for guests or friends—alongside a game room and bar, perfect for entertaining or family game nights. A home cinema is perfect for movie nights, while a gym caters to fitness enthusiasts. For total relaxation, the spa area includes a massage room, sauna, and Turkish bath. A wine cellar, laundry room, and storage space complete this level. The villa is ideally located in close proximity to the beach and a short drive to golf courses, San Pedro town center, and Puerto Banús. Make this stunning villa yours!