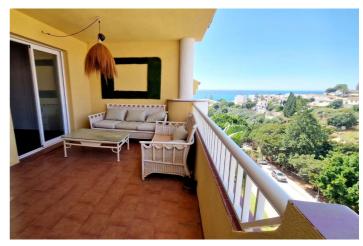

## Costa del Sol, Torreblanca

Lovely penthouse with solarium for sale walking distance to the beach. This property offers 2 bedrooms and 2 bathrooms, fully quipped kitchen and lounge dining with a terrace of 18m2 with afternoon sun. The solarium, which is accessed via spiral staircase on the terrce, measures 66m2 and offers sea and mountain views and a large space to sunbathe, install an outdoor kitchen, a gazebo with dining area, and a jacuzzi. This apartment comes with a parking space and a storage included in the price. It is set in a nice urbanisation with pools, playground for kids, tennis courts just 10mn walking to the Fuengirola beaches and transport. Penthouse Duplex, Torreblanca, Costa del Sol. 2 Bedrooms, 2 Bathrooms, Built 70m², Terrace 85m². Setting: Suburban, Close To Sea, Close To Town, Urbanisation. Orientation: South West. Condition: Good. Pool: Communal, Children`s Pool. Climate Control: Air Conditioning. Views: Sea, Mountain, Urban. Features: Covered Terrace, Lift, Fitted Wardrobes, Near Transport, Private Terrace, WiFi, Paddle Tennis, Storage Room, Ensuite Bathroom, Access for people with reduced mobility, Marble Flooring, Double Glazing, Day Care. Furniture: Not Furnished. Kitchen: Fully Fitted. Garden: Communal. Security: Gated Complex, Entry Phone. Parking: Underground, Private. Category: Holiday Homes, Investment, Resale.