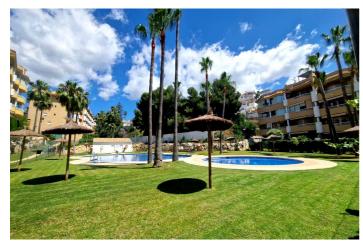

## Costa del Sol, Torreblanca

Lovely penthouse with solarium for sale walking distance to the beach. This property offers 2 bedrooms and 2 bathrooms, fully quipped kitchen and lounge dining with a terrace of 18m2 with afternoon sun. The solarium, which is accessed via spiral staircase on the terrce, measures 66m2 and offers sea and mountain views and a large space to sunbathe, install an outdoor kitchen, a gazebo with dining area, and a jacuzzi. This apartment comes with a parking space and a storage included in the price. It is set in a nice urbanisation with pools, playground for kids, tennis courts just 10mn walking to the Fuengirola beaches and transport. Penthouse Duplex, Torreblanca, Costa del Sol. 2 Bedrooms, 2 Bathrooms, Built 70m², Terrace 85m². Setting: Suburban, Close To Sea, Close To Town, Urbanisation. Orientation: South West. Condition: Good. Pool: Communal, Children`s Pool. Climate Control: Air Conditioning. Views: Sea, Mountain, Urban. Features: Covered Terrace, Lift, Fitted Wardrobes, Near Transport, Private Terrace, WiFi, Paddle Tennis, Storage Room, Ensuite Bathroom, Access for people with reduced mobility, Marble Flooring, Double Glazing, Day Care. Furniture: Not Furnished. Kitchen: Fully Fitted. Garden: Communal. Security: Gated Complex, Entry Phone. Parking: Underground, Private. Category: Holiday Homes, Investment, Resale.