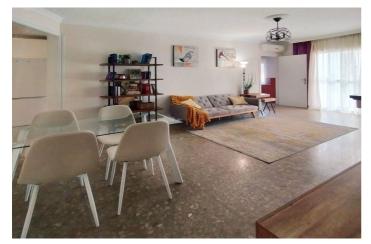

## Costa del Sol, San Pedro de Alcántara

Stunning semi-detached house, nestled in a tranquil residential neighborhood of San Pedro with a private entrance. The thoughtful layout enhances everyday living: step into a welcoming entrance patio on the ground floor, then ascend to the first floor's expansive living-dining area, complete with a fireplace, a fully equipped kitchen with laundry, and three bedrooms with fitted wardrobes—one opening to a versatile terrace perfect for an office or playroom. The second floor features a private bedroom leading to a spectacular open terrace with an outdoor kitchen, solarium, and a dedicated space for solar panels, ideal for entertaining or relaxing under the stars. Perfect for growing families or those craving extra space, this beautifully maintained home boasts 4 spacious bedrooms and 2 modern bathrooms. Crafted with premium materials, it offers exceptional acoustic insulation, efficient hot/cold air conditioning, solar-powered hot water, and a cozy fireplace in the inviting living room. Enjoy unparalleled convenience with Mercadona, Lidl, Aldi, Supeco, a sports center, top schools, charming cafes, and restaurants just a two-minute stroll away. Move-in ready and brimming with charm, this home combines comfort, style, and sustainability in a prime location.