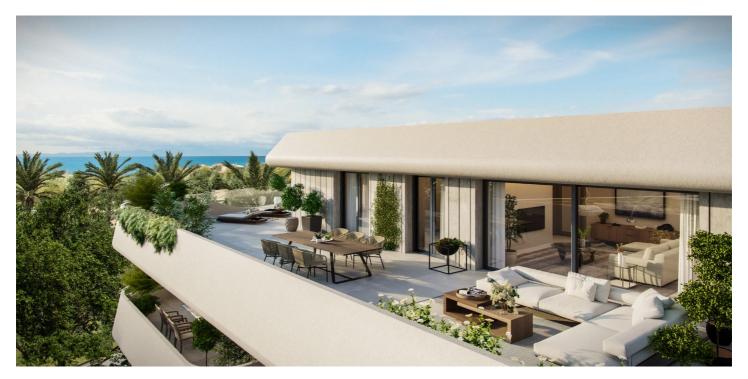

## Penthouse for sale in Marbella, Marbella

1.185.000 €

Referenz: SP0416 Schlafzimmer: 3 Badezimmer: 2 Garten: 94m<sup>2</sup> Terrasse: 72m<sup>2</sup>

## Costa del Sol, Marbella

LUXURY FLATS IN SAN PEDRO DE ALCÁNTARA Exclusive complex of luxury flats. Flats and penthouses from 2 to 4 bedrooms, with spacious interiors of up to 195 m2 and fabulous terraces of up to 189 m2. Air conditioning by aerothermal heating, fitted kitchens, built-in wardrobes, generous dressing areas, spacious bedrooms with floor-to-ceiling windows leading to the terraces, so that your new home will be flooded with Mediterranean light. Homes that combine luxury and functionality, exemplifying excellence and a healthy, relaxed lifestyle. The communal spaces are a joy for the soul: lush gardens, coworking space, electric vehicle charging points, indoor heated pool, outdoor saltwater pool, and fully equipped gym and spa. Fully gated complex with security entrance and checkpoint. In an enviable location next to the palm-lined promenade and within walking distance to the coastal town of San Pedro de Alcántara and its wide range of amenities. Very close to Puerto Banús and Marbella's Golden Mile. Easy access to the motorway, with Malaga airport only 40 minutes away. Imagine waking up in the morning and taking a leisurely stroll to watch the sunrise over the Mediterranean. Average temperature of 20°C and over 300 days of sunshine a year. Waking up to warm Mediterranean sunshine almost every day of the year... What more could you want?