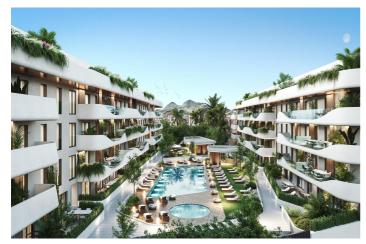

## Costa del Sol, Marbella

LUXURY FLATS IN SAN PEDRO DE ALCÁNTARA Exclusive complex of luxury flats. Flats and penthouses from 2 to 4 bedrooms, with spacious interiors of up to 195 m2 and fabulous terraces of up to 189 m2. Air conditioning by aerothermal heating, fitted kitchens, built-in wardrobes, generous dressing areas, spacious bedrooms with floor-to-ceiling windows leading to the terraces, so that your new home will be flooded with Mediterranean light. Homes that combine luxury and functionality, exemplifying excellence and a healthy, relaxed lifestyle. The communal spaces are a joy for the soul: lush gardens, coworking space, electric vehicle charging points, indoor heated pool, outdoor saltwater pool, and fully equipped gym and spa. Fully gated complex with security entrance and checkpoint. In an enviable location next to the palm-lined promenade and within walking distance to the coastal town of San Pedro de Alcántara and its wide range of amenities. Very close to Puerto Banús and Marbella's Golden Mile. Easy access to the motorway, with Malaga airport only 40 minutes away. Imagine waking up in the morning and taking a leisurely stroll to watch the sunrise over the Mediterranean. Average temperature of 20°C and over 300 days of sunshine a year. Waking up to warm Mediterranean sunshine almost every day of the year... What more could you want?