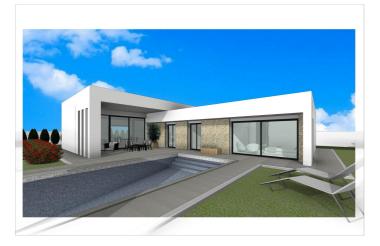

## Vinalopó Medio, Aspe

Newly built villas located in the municipality of Aspe. Newly built villas with several models to choose from, with 2, 3 or 4 bedrooms, on one or two floors and built with slabs or with a structure: depending on the model and the plot chosen, the exact price will be calculated. All the villas are built on rustic plots of over 10,000 m2, of which around 2,500 m2 will be fenced off. The villas have an open-plan kitchen with living room, built-in wardrobes, private swimming pool, porch, storage room and outdoor parking space. There are several plots to choose from. The price is based on a plot priced at £77,500 (if another plot is chosen, the difference will be paid or credited according to the price of the plot). Self-build project, delivery in approximately 12 months from the granting of the licence. If you are looking for a quiet environment, close to typical Spanish villages away from tourist crowds, surrounded by mountains, with a very large plot and about 30 minutes from the sea, this is your home. Aspe is a typical Spanish village with all the amenities for everyday life, surrounded by mountains and with several natural areas nearby where you can go hiking or mountain biking. Located 25 km from the beach, 9 km from Elche and about 20 km from Alicante airport.