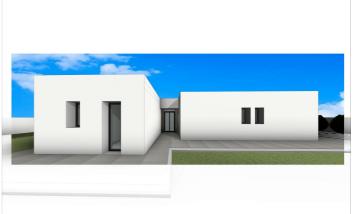

## Detached Villa for sale in Aspe, Aspe

396,500€

Reference: N8935 Bedrooms: 3 Bathrooms: 3 Plot Size: 13,172m<sup>2</sup> Build Size: 188m<sup>2</sup> Terrace: 36m<sup>2</sup>

## Vinalopó Medio, Aspe

Newly built villas located in the municipality of Aspe. Newly built villas with several models to choose from, with 2, 3 or 4 bedrooms, on one or two floors and built with slabs or with a structure: depending on the model and the plot chosen, the exact price will be calculated. All the villas are built on rustic plots of over 10,000 m2, of which around 2,500 m2 will be fenced off. The villas have an open-plan kitchen with living room, built-in wardrobes, private swimming pool, porch, storage room and outdoor parking space. There are several plots to choose from. The price is based on a plot priced at £77,500 (if another plot is chosen, the difference will be paid or credited according to the price of the plot). Self-build project, delivery in approximately 12 months from the granting of the licence. If you are looking for a quiet environment, close to typical Spanish villages away from tourist crowds, surrounded by mountains, with a very large plot and about 30 minutes from the sea, this is your home. Aspe is a typical Spanish village with all the amenities for everyday life, surrounded by mountains and with several natural areas nearby where you can go hiking or mountain biking. Located 25 km from the beach, 9 km from Elche and about 20 km from Alicante airport.