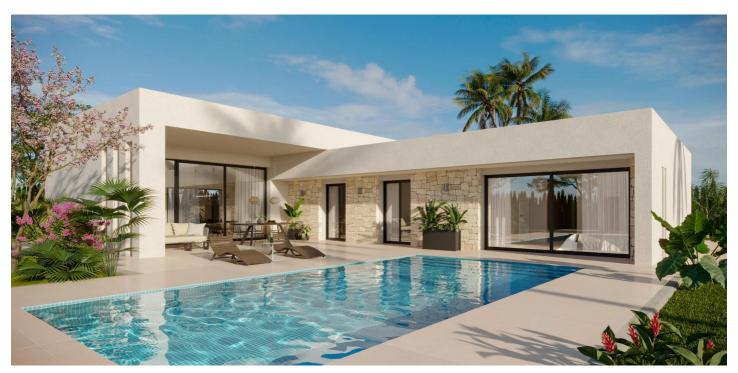

## Detached Villa for sale in Aspe, Aspe

396,500€

Reference: N8935 Bedrooms: 3 Bathrooms: 3 Plot Size: 13,172m<sup>2</sup> Build Size: 188m<sup>2</sup> Terrace: 36m<sup>2</sup>

## Vinalopó Medio, Aspe

Newly built villas located in the municipality of Aspe. Newly built villas with several models to choose from, with 2, 3 or 4 bedrooms, on one or two floors and built with slabs or with a structure: depending on the model and the plot chosen, the exact price will be calculated. All the villas are built on rustic plots of over 10,000 m2, of which around 2,500 m2 will be fenced off. The villas have an open-plan kitchen with living room, built-in wardrobes, private swimming pool, porch, storage room and outdoor parking space. There are several plots to choose from. The price is based on a plot priced at £77,500 (if another plot is chosen, the difference will be paid or credited according to the price of the plot). Self-build project, delivery in approximately 12 months from the granting of the licence. If you are looking for a quiet environment, close to typical Spanish villages away from tourist crowds, surrounded by mountains, with a very large plot and about 30 minutes from the sea, this is your home. Aspe is a typical Spanish village with all the amenities for everyday life, surrounded by mountains and with several natural areas nearby where you can go hiking or mountain biking. Located 25 km from the beach, 9 km from Elche and about 20 km from Alicante airport.

## **Features:**

Features Energy Rating CO2 Emission Rating
Gated B B

Private Pool Terrace: 36 Msq.

Number of Parking Spaces: 1

Garden

Double Bedrooms: 3

**Near Schools** 

Air Conditioning: Pre-Installed