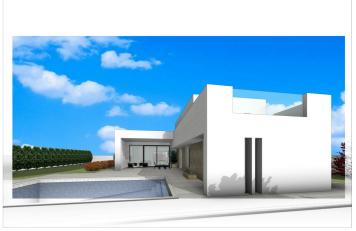

## Detached Villa for sale in Aspe, Aspe

436,000 €

Reference: N8936 Bedrooms: 4 Bathrooms: 3 Plot Size: 13,172m<sup>2</sup> Build Size: 223m<sup>2</sup> Terrace: 34m<sup>2</sup>

## Vinalopó Medio, Aspe

Newly built villas located in the municipality of Aspe. Newly built villas with several models to choose from, with 2, 3 or 4 bedrooms, on one or two floors and built with slabs or with a structure: depending on the model and the plot chosen, the exact price will be calculated. All the villas are built on rustic plots of over 10,000 m2, of which around 2,500 m2 will be fenced off. The villas have an open-plan kitchen with living room, built-in wardrobes, private swimming pool, porch, storage room and outdoor parking space. There are several plots to choose from. The price is based on a plot priced at £77,500 (if another plot is chosen, the difference will be paid or credited according to the price of the plot). Self-build project, delivery in approximately 12 months from the granting of the licence. If you are looking for a quiet environment, close to typical Spanish villages away from tourist crowds, surrounded by mountains, with a very large plot and about 30 minutes from the sea, this is your home. Aspe is a typical Spanish village with all the amenities for everyday life, surrounded by mountains and with several natural areas nearby where you can go hiking or mountain biking. Located 25 km from the beach, 9 km from Elche and about 20 km from Alicante airport.