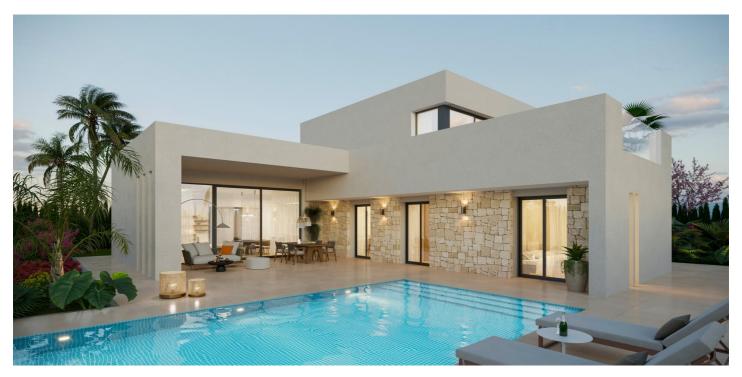

## Detached Villa for sale in Aspe, Aspe

436,000 €

Reference: N8936 Bedrooms: 4 Bathrooms: 3 Plot Size: 13,172m<sup>2</sup> Build Size: 223m<sup>2</sup> Terrace: 34m<sup>2</sup>

## Vinalopó Medio, Aspe

Newly built villas located in the municipality of Aspe. Newly built villas with several models to choose from, with 2, 3 or 4 bedrooms, on one or two floors and built with slabs or with a structure: depending on the model and the plot chosen, the exact price will be calculated. All the villas are built on rustic plots of over 10,000 m2, of which around 2,500 m2 will be fenced off. The villas have an open-plan kitchen with living room, built-in wardrobes, private swimming pool, porch, storage room and outdoor parking space. There are several plots to choose from. The price is based on a plot priced at £77,500 (if another plot is chosen, the difference will be paid or credited according to the price of the plot). Self-build project, delivery in approximately 12 months from the granting of the licence. If you are looking for a quiet environment, close to typical Spanish villages away from tourist crowds, surrounded by mountains, with a very large plot and about 30 minutes from the sea, this is your home. Aspe is a typical Spanish village with all the amenities for everyday life, surrounded by mountains and with several natural areas nearby where you can go hiking or mountain biking. Located 25 km from the beach, 9 km from Elche and about 20 km from Alicante airport.

## **Features:**

Features

Gated

**Private Pool** 

Double Bedrooms: 4

Terrace: 34 Msq.

Number of Parking Spaces: 1

Garden