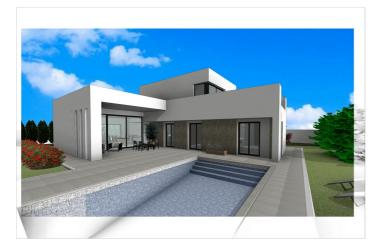

## Detached Villa for sale in Aspe, Aspe

436,000 €

Reference: N8936 Bedrooms: 4 Bathrooms: 3 Plot Size: 13,172m<sup>2</sup> Build Size: 223m<sup>2</sup> Terrace: 34m<sup>2</sup>

## Vinalopó Medio, Aspe

Newly built villas located in the municipality of Aspe. Newly built villas with several models to choose from, with 2, 3 or 4 bedrooms, on one or two floors and built with slabs or with a structure: depending on the model and the plot chosen, the exact price will be calculated. All the villas are built on rustic plots of over 10,000 m2, of which around 2,500 m2 will be fenced off. The villas have an open-plan kitchen with living room, built-in wardrobes, private swimming pool, porch, storage room and outdoor parking space. There are several plots to choose from. The price is based on a plot priced at £77,500 (if another plot is chosen, the difference will be paid or credited according to the price of the plot). Self-build project, delivery in approximately 12 months from the granting of the licence. If you are looking for a quiet environment, close to typical Spanish villages away from tourist crowds, surrounded by mountains, with a very large plot and about 30 minutes from the sea, this is your home. Aspe is a typical Spanish village with all the amenities for everyday life, surrounded by mountains and with several natural areas nearby where you can go hiking or mountain biking. Located 25 km from the beach, 9 km from Elche and about 20 km from Alicante airport.