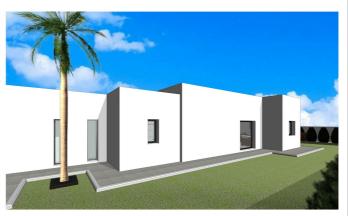

## Detached Villa for sale in Aspe, Aspe

360,500€

Reference: N8933 Bedrooms: 3 Bathrooms: 2 Plot Size: 13,172m<sup>2</sup> Build Size: 164m<sup>2</sup> Terrace: 32m<sup>2</sup>

## Vinalopó Medio, Aspe

Newly built villas located in the municipality of Aspe. Newly built villas with several models to choose from, with 2, 3 or 4 bedrooms, on one or two floors and built with slabs or with a structure: depending on the model and the plot chosen, the exact price will be calculated. All the villas are built on rustic plots of over 10,000 m2, of which around 2,500 m2 will be fenced off. The villas have an open-plan kitchen with living room, built-in wardrobes, private swimming pool, porch, storage room and outdoor parking space. There are several plots to choose from. The price is based on a plot priced at £77,500 (if another plot is chosen, the difference will be paid or credited according to the price of the plot). Self-build project, delivery in approximately 12 months from the granting of the licence. If you are looking for a quiet environment, close to typical Spanish villages away from tourist crowds, surrounded by mountains, with a very large plot and about 30 minutes from the sea, this is your home. Aspe is a typical Spanish village with all the amenities for everyday life, surrounded by mountains and with several natural areas nearby where you can go hiking or mountain biking. Located 25 km from the beach, 9 km from Elche and about 20 km from Alicante airport.