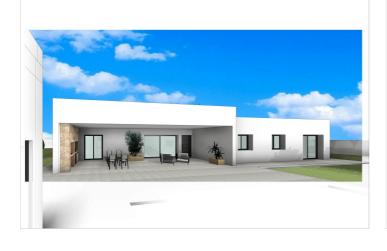

## Vinalopó Medio, Aspe

Newly built villas located in the municipality of Aspe. Newly built villas with several models to choose from, with 2, 3 or 4 bedrooms, on one or two floors and built with slabs or with a structure: depending on the model and the plot chosen, the exact price will be calculated. All the villas are built on rustic plots of over 10,000 m2, of which around 2,500 m2 will be fenced off. The villas have an open-plan kitchen with living room, built-in wardrobes, private swimming pool, porch, storage room and outdoor parking space. There are several plots to choose from. The price is based on a plot priced at £77,500 (if another plot is chosen, the difference will be paid or credited according to the price of the plot). Self-build project, delivery in approximately 12 months from the granting of the licence. If you are looking for a quiet environment, close to typical Spanish villages away from tourist crowds, surrounded by mountains, with a very large plot and about 30 minutes from the sea, this is your home. Aspe is a typical Spanish village with all the amenities for everyday life, surrounded by mountains and with several natural areas nearby where you can go hiking or mountain biking. Located 25 km from the beach, 9 km from Elche and about 20 km from Alicante airport.