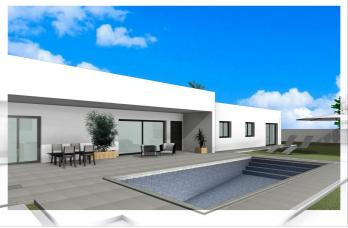

## Vinalopó Medio, Aspe

Newly built villas located in the municipality of Aspe. Newly built villas with several models to choose from, with 2, 3 or 4 bedrooms, on one or two floors and built with slabs or with a structure: depending on the model and the plot chosen, the exact price will be calculated. All the villas are built on rustic plots of over 10,000 m2, of which around 2,500 m2 will be fenced off. The villas have an open-plan kitchen with living room, built-in wardrobes, private swimming pool, porch, storage room and outdoor parking space. There are several plots to choose from. The price is based on a plot priced at £77,500 (if another plot is chosen, the difference will be paid or credited according to the price of the plot). Self-build project, delivery in approximately 12 months from the granting of the licence. If you are looking for a quiet environment, close to typical Spanish villages away from tourist crowds, surrounded by mountains, with a very large plot and about 30 minutes from the sea, this is your home. Aspe is a typical Spanish village with all the amenities for everyday life, surrounded by mountains and with several natural areas nearby where you can go hiking or mountain biking. Located 25 km from the beach, 9 km from Elche and about 20 km from Alicante airport.