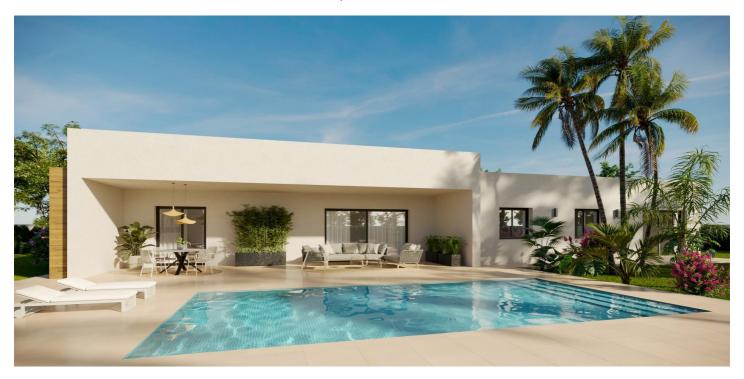

## Detached Villa for sale in Aspe, Aspe

360,500€

Reference: N8933 Bedrooms: 3 Bathrooms: 2 Plot Size: 13,172m<sup>2</sup> Build Size: 164m<sup>2</sup> Terrace: 32m<sup>2</sup>

## Vinalopó Medio, Aspe

Newly built villas located in the municipality of Aspe. Newly built villas with several models to choose from, with 2, 3 or 4 bedrooms, on one or two floors and built with slabs or with a structure: depending on the model and the plot chosen, the exact price will be calculated. All the villas are built on rustic plots of over 10,000 m2, of which around 2,500 m2 will be fenced off. The villas have an open-plan kitchen with living room, built-in wardrobes, private swimming pool, porch, storage room and outdoor parking space. There are several plots to choose from. The price is based on a plot priced at £77,500 (if another plot is chosen, the difference will be paid or credited according to the price of the plot). Self-build project, delivery in approximately 12 months from the granting of the licence. If you are looking for a quiet environment, close to typical Spanish villages away from tourist crowds, surrounded by mountains, with a very large plot and about 30 minutes from the sea, this is your home. Aspe is a typical Spanish village with all the amenities for everyday life, surrounded by mountains and with several natural areas nearby where you can go hiking or mountain biking. Located 25 km from the beach, 9 km from Elche and about 20 km from Alicante airport.

## **Features:**

Features Energy Rating CO2 Emission Rating
Gated B B

**Private Pool** 

Useable Build Space: 139 Msq.

Terrace: 32 Msq.

Number of Parking Spaces: 1

Garden

Double Bedrooms: 3