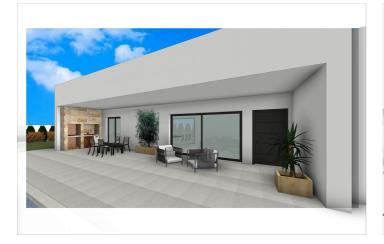

## Vinalopó Medio, Aspe

Newly built villas located in the municipality of Aspe. Newly built villas with several models to choose from, with 2, 3 or 4 bedrooms, on one or two floors and built with slabs or with a structure: depending on the model and the plot chosen, the exact price will be calculated. All the villas are built on rustic plots of over 10,000 m2, of which around 2,500 m2 will be fenced off. The villas have an open-plan kitchen with living room, built-in wardrobes, private swimming pool, porch, storage room and outdoor parking space. There are several plots to choose from. The price is based on a plot priced at £77,500 (if another plot is chosen, the difference will be paid or credited according to the price of the plot). Self-build project, delivery in approximately 12 months from the granting of the licence. If you are looking for a quiet environment, close to typical Spanish villages away from tourist crowds, surrounded by mountains, with a very large plot and about 30 minutes from the sea, this is your home. Aspe is a typical Spanish village with all the amenities for everyday life, surrounded by mountains and with several natural areas nearby where you can go hiking or mountain biking. Located 25 km from the beach, 9 km from Elche and about 20 km from Alicante airport.